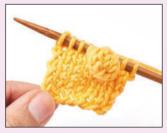

working back and forth over these extra stitches. There are a few different ways of working bobbles. This is one of the most commonly used methods, although the first two steps take a bit of getting used to.



**Step 1:** knit into the front and back of the next stitch, but leave it on your left hand (LH) needle



Step 2: knit into the front and back of the same stitch, then into the front of the stitch again. Now slip the original stitch off the LH needle. You will have created four extra stitches, so your bobble is worked over five stitches. Turn.



Step 3: purl five, turn, knit five, turn



Step 4: purl five, turn, knit five but do not turn



Step 5: insert your LH needle into the second stitch on the right hand (RH) needle and lift it over the first stitch and off the RH needle



Step 6: do the same with the third, fourth and fifth stitches so one stitch of your bobble remains. The bobble is now complete, continue as instructed in your pattern



This method can be adapted to create different sized bobbles by changing the number of stitches involved. The middle bobble shown here is worked over four stitches and the top bobble is worked over just three stitches.

#### **RUFFLES**

These are really easy to work and add a lovely frilled edge to your project. They are worked by decreasing dramatically over two rows.

Cast on four times the number of stitches that you need for your project. In this example we have cast on 60 stitches

- $\hfill\Box$  Beginning with a knit row, work four rows in stocking stitch - you can alter this to change the depth of your ruffle
-