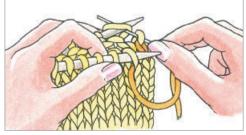

#### Swiss darning seeds

Swiss darning is used to sew the seeds onto the strawberries and is relatively simple to do. Thread a needle with the chosen yarn. Bring the point of the needle through from the back at the base of the stitch to be worked and draw through. Then take the needle behind the two loops of the stitch above and then down to the same hole at the base. Take the yarn behind the work to the next stitch to be sewn and repeat.