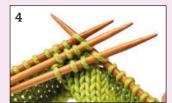

### Picking up stitches

When picking up stiches for the neck band and armholes, it is advisable to start with RS facing and use a smaller needle to make the transition as smooth as possible. Ensure that the stitches picked up are spaced evenly to avoid affecting the shape of the edge you are working on.