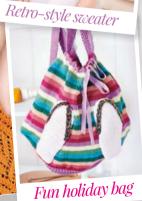

RS facing, pick up and k 148 (111) sts evenly across row-ends
- ☐ Row 1: k2, m1, k to last two sts, m1, k2. 150 (113) sts
- ☐ Rep Row 1 four times more. 158
- Cut yarn F and join in yarn D ☐ Rep Row 1 twice more. 162
- (125) sts ☐ Cast off
- ☐ Rep on other edge Sew corner seams. Press blanket according to yarn band instructions LK





### coming up in the XT ISSUE OF Knit

#### YOUR FREE GIF

FREE yarn kit and two adorable patterns!

KNIT FOR CHARITY!

Make this cute

Our baby beanie is

really easy to knit!

Support the RNIB with Lucinda Ganderton's super cute bumble bee hat







Vote in the British **Knitting** Awards for

your chance to win fabulous prizes!



- Lace knitting special
- Essential accessories
- Our Summer of Socks continues
- We look back on Yarn Shop Day 2015









Sweet baby cardi

Alternative tiny bee toy project!



Why not take up a trial to Let's Knit with 3 issues for just £6!\* go to www.letsknit.co.uk/LKN15T





#### **Star**LETTER

I wanted to share this image of my new jumper and pillow my mum knitted for me. My mum has always known I've been a VW camper van lover, but as I work in social care my fantasy of owning a splitscreen camper was just a distant dream. Imagine my surprise when I opened my Christmas present last year and out popped this incredible jumper -



I hope this letter gets published in your magazine so my mum can see it and she'll be able to experience the same sensations I did when I opened my present - surprised, humbled and full of love for the best mum in the world. I hope she get that same fuzzy feeling when she see