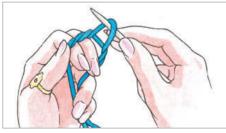

### Ragian siceves

To achieve a neat edge on ragian sleeves when sewing up, we suggest using mattress stitch.

With the two pieces to be joined lying next to each other, hook the horizontal bar of the first stitch with your tapestry needle. Move to the other piece and hook the first horizontal bar of the stitch on that side. Repeat, moving from one piece to the other, pulling the yarn to tight in between.