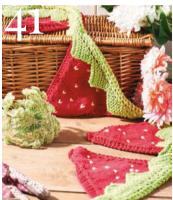

### 41 Strawberries & Cream

Complete your British tea party with strawberrythemed bunting

### Flower Girl

Whether you're going to a wedding, festival or to San Francisco, Charmaine Fletcher's flower garlands will complete your outfit

Flowers are a huge summer trend and with two designs to choose from, we've got all occasions covered. Colourful wildflowers perfectly capture the popular seventies vibe and will get you noticed at your next music festival, while the dainty roses are the height of elegance. The hairband can be made larger or smaller by changing the number of cast on stitches.