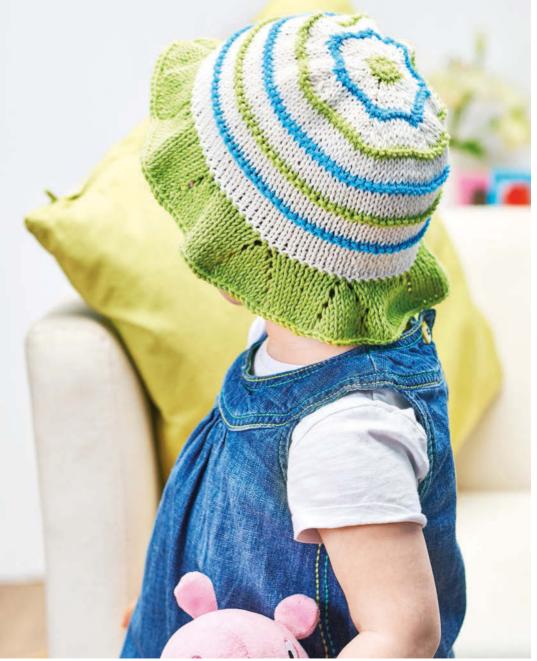

### **HAT**

Using 4mm needles and yarn C, cast on 84 sts

 $\square$  Rows 1-2: beg with a k row, work in st st

Working in Stripe sequence as set, work as folls:

- ☐ Rows 3-6: beg with a k row, work in st st
- $\square$  Rows 7-8: k
- $\square$  Rows 9-26: rep Rows 3-8 three times more

### **BRIM**

☐ Using 4mm needles and yarn B, with RS facing, pick up and k 84 sts along bottom edge of Hat

☐ Row 1 and every WS row: p

☐ Row 2: k2, (yfwd, k1, yfwd, k7)

ten times, k2. 104 sts ☐ Row 4: k2, (yfwd, k3, yfwd, k7)