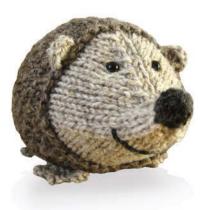

### Knit For Nature

Hedgehogs may have been around for 15 million years but the British population has dropped by a third in the last ten years, so the Somerset Wildlife Trust has launched its Knit for Nature campaign to raise awareness and funds for wildlife conservation. Knitters can purchase the pattern for Rustle the Hedgehog for £3.50 and are encouraged to get creative and share photos of him in fun colours or an interesting location on social media. Jump across to www.somersetwildlife.org to get the pattern for this little guy and if you make more than one, send them to Somerset Wildlife Trust, 34 Wellington Road, Taunton, TA15AW.