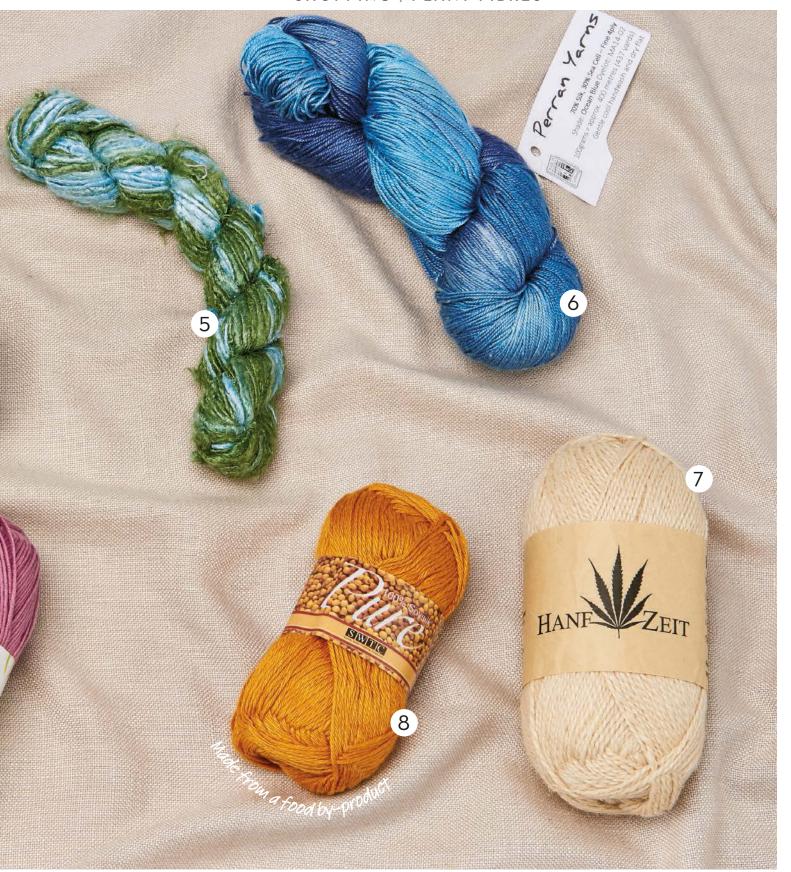

#### 6 PERRAN YARNS SEA CELL

Believe it or not, this yarn is made from 30% sea cell fibre, which is derived from seaweed, but we promise it doesn't smell! The other 70% of the composition is silk which makes this yarn delectably soft and a delight to work with. In a fine 4ply weight this yarn is ideal for small luxury garments. One 100g (400m) skein costs £26 from 01326 564211, www.gorgeousyarns.co.uk

#### 7 HANF ZEIT HEMP

Hemp produces a robust and hardwearing fibre and this German blend combines the softness of wool to create a soft yet crisp finish. Also available in blue and brown shades, this hempy wonder is a great first step into the world of tree-hugging knits. One 110g (225m) ball costs £3.70 from **0845 123 5869, www.thehempshop.co.uk** 

#### 8 SOUTH WEST TRADING COMPANY SOY SILK

Soft like silk but warm like cashmere, this yarn is made from 100% Soysilk brand fibre which comes from the waste of tofu manufacturing so it's a fantastic environmentally friendly choice. Choose from a range of natural hues and bold colours. One 50g (150m) ball costs £5.00 from 0207 998 3282, www.knitwithattitude.com