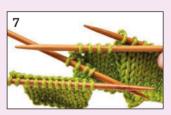

### Picking up stitches

When picking up stiches for the neck band and armholes, it is advisable to start with RS facing and use a smaller needle to make the transition as smooth as possible. Ensure that the stitches picked up are spaced evenly to avoid affecting the shape of the edge you are working on.