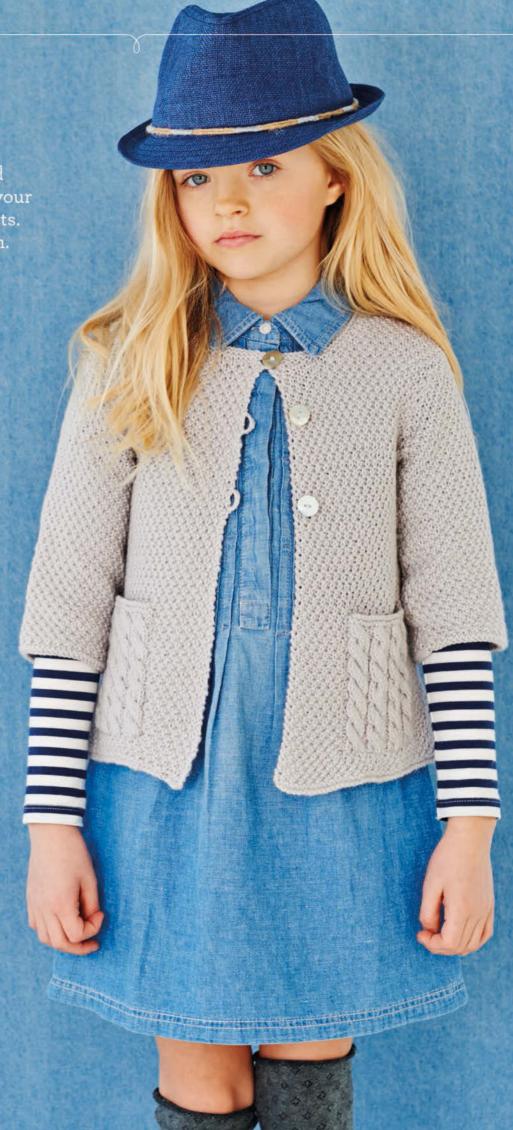

Everyone needs a **light summer** cardi to slip on when the weather

turns nippy, and our beautiful example by Pat Menchini (p21) can be made in any size from 6 to 28. If accessories are more your thing, you'll find Charmaine Fletcher's hair garlands on page 26 and Jan Henley's vibrant socks on page 31 – quick knits that will bring a smile to anyone's face. New baby in the family? Jane Burns has designed a whole set of butterfly-themed ideas for the nursery, including super-easy i-cord bunting (p59). And let's not forget the men! Our traditional **golf club covers** would be a great gift for a golf-playing dad on Father's Day (p80).

### 21 Summer Flower

Step out in Pat Menchini's bright lacy swing cardi

Get into the festival spirit with hair garlands by Charmaine Fletcher