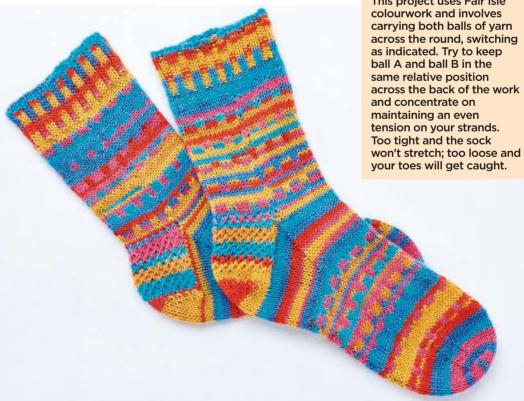

#### 31 Rainbow's End

Brighten up your sock drawer with Jan Henley's colourful socks

### Colour rounds

This project uses Fair Isle colourwork and involves carrying both balls of yarn across the round, switching as indicated. Try to keep ball A and ball B in the same relative position across the back of the work and concentrate on maintaining an even tension on your strands. Too tight and the sock your toes will get caught.

### COLOURFUL UNIQUE SOCKS

patt across all sts until Rnds 1-14 of patt have been worked three times Cut ball B and cont in ball A only