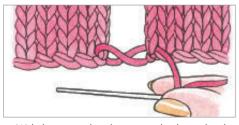

#### Swiss darning seeds

Swiss darning is used to sew the seeds onto the strawberries and is relatively simple to do. Thread a needle with the chosen yarn. Bring the point of the needle through from the back at the base of the stitch to be worked and draw through. Then take the needle behind the two loops of the stitch above and then down to the same hole at the base. Take the yarn behind the work to the next stitch to be sewn and repeat.