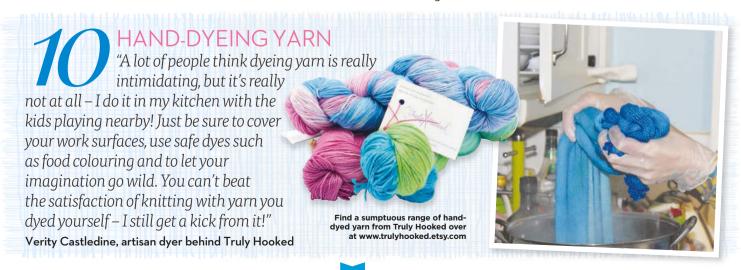

Knooking Set. £27.90. from

www.laughing



Quick, easy and fun, too, loom knitting is a creative and fast way to whip up scarves, hats, knitted flowers and more. Simply wrap your yarn around the hooks on the knitting loom and away you go! New stitches are created as the bottom layer of yarn on a peg is lifted over the top layer. This process is then repeated until your project is complete.







Tunisian Crochet

Also known as Afghan crochet, this craft borrows elements from both knitting and crochet to form a hybrid art often referred to as Tunisian crochet. Using a long crochet hook, the fabric is created a combination of

'forward' and 'return' rows - the work is never turned. Projects are often bright and vibrant, too, as it's a lot easier to change colours and weave them together.



## Thuly Hooked!



From amigurumi to granny squares, crochet is a fun, colourful and versatile yarn craft that's perfect for knitters who are looking to broaden their creative horizons! Grab yourself a hook and get yourself down to your local yarn shop - whether it's supplies, first steps, advice or workshops you're looking for, your nearest store is your first port of call . . . You'll be hooked in no time!

#### McAree Brothers - Scotland



An excellent range of workshops for knitters and crocheters of all levels in the historic heart of Scotland. Workshops take place in a specially dedicated and recently refurbished workshop area in our large, yarn-filled shop and are led by friendly, experienced tutors, including crochet experts Carol Meldrum and

Kat Goldin. Topics range from intr