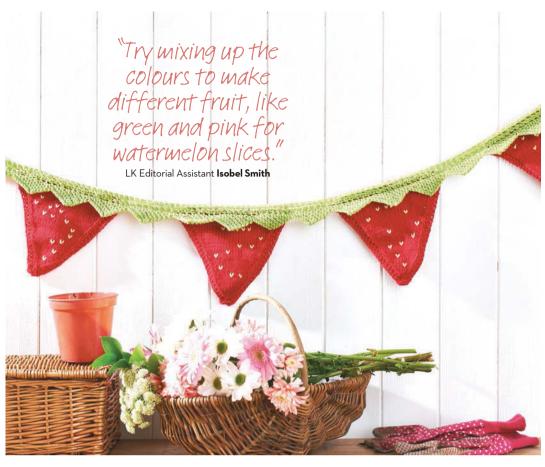

"The warm yellow sparkly yarn reminds us of sunflowers in the summer sun!"

LK Editorial Assistant Isobel Smith

#### To make up

Using yarn C, Swiss darn seeds randomly on to Strawberries, using the image as a guide (see Knitwise). Weave in ends and block. Sew each Strawberry to Leaf garland using yarn B **LK** 

GEORGANNE CAUCHI'S BEACH BAG