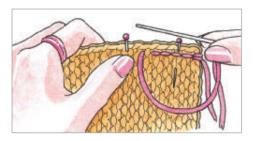

### Let's Shop Bergere de France Coton Fifty costs £2.75 per 50g (140m) ball from 01924 565740. www.woolnstuff.co.uk **DMC Natura Just Cotton costs** £3.50 per 50g (155m) ball from 01803 524402. www.knittingwoolandyarn.co.uk knit*wise* Three-needle cast off To join the front and back of this top, a three-needle cast off is worked across the shoulder stitches. Place the two sets of stitches on separate needles and hold them parallel with the RS together. Insert a third needle into the first stitch

on both the front and back needles and knit the two

stitches together. Repeat

stitches, so you have two

would for a normal cast-

only one stitch remains

and fasten off.

off. Continue like this until

stitches on your RH needle. Pass the first stitch over the second, just as you

for the next pair of