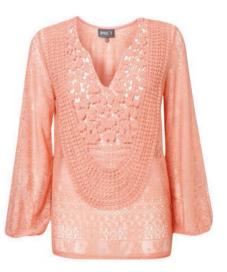

### HOOKED ON FASHION

Crochet decorations really capture the boho look; we love this floaty summer top. £22, www.apricotonline.co.uk