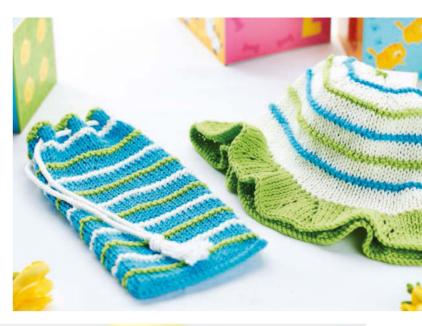

### Craft your little tot a new addition to their summer wardrobe thanks to **Lucinda Ganderton**

Any parent knows how important it is to keep the sun off your child's head during the heat of the day – and they also know how much gear you need to pack when you take said youngster out and about! Knit this colourful hat and bag combo and your boy or girl will be sorted for the whole of the holidays. Don't forget to work in the stripe sequence as set at the start of the pattern!

### **BAG**

Using 4mm needles and yarn A,

"Watch out for whether you should be working an ssk or a k2tog decrease, as the finished stitches lean in different directions."

LK Editorial Assistant Molly Todd