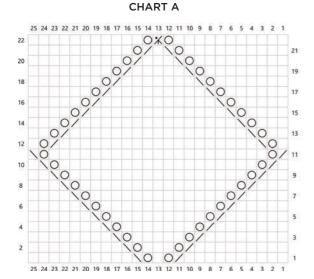

### **Tension Square**

22 sts x 33 rows 10cm x 10cm over Chart 3.25mm needle

### "Charts can be a bit confusing if you're new to them! Take a moment to read through the rows so you know exactly what stitches you'll need to work."

LK Editorial Assistant **Molly Todd** 

- □ Next row: k
- ☐ Next row: p6 (7, 8, 9), w&t
- Next row k
- ☐ Next row: p to end, working wraps tog with sts Place all sts on holder