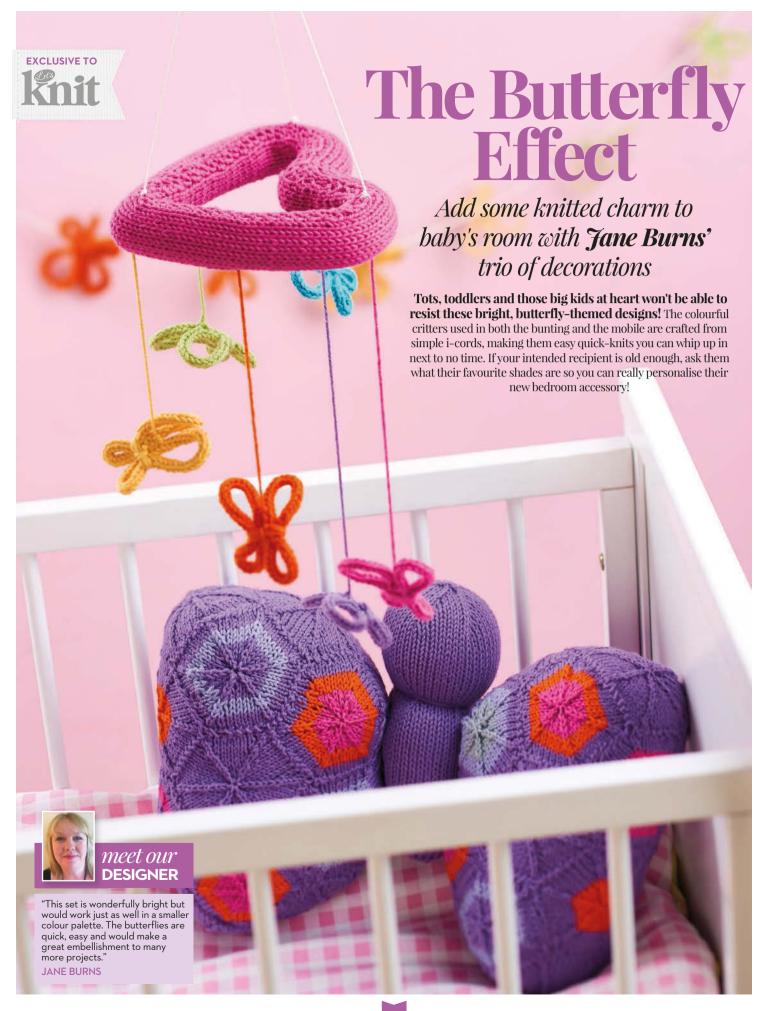

The Butterfly Effect, p59

Everyone needs a **light summer** cardi to slip on when the weather

turns nippy, and our beautiful example by Pat Menchini (p21) can be made in any size from 6 to 28. If accessories are more your thing, you'll find Charmaine Fletcher's hair garlands on page 26 and Jan Henley's vibrant socks on page 31 – quick knits that will bring a smile to anyone's face. New baby in the family? Jane Burns has designed a whole set of butterfly-themed ideas for the nursery, including super-easy i-cord bunting (p59). And let's not forget the men! Our traditional **golf club covers** would be a great gift for a golf-playing dad on Father's Day (p80).

### **59 The Butterfly Effect**

A bright and fluttery mobile, bunting and cushion set