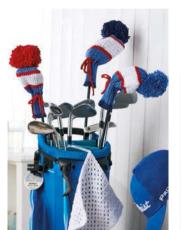

Everyone needs a **light summer** cardi to slip on when the weather

turns nippy, and our beautiful example by Pat Menchini (p21) can be made in any size from 6 to 28. If accessories are more your thing, you'll find Charmaine Fletcher's hair garlands on page 26 and Jan Henley's vibrant socks on page 31 – quick knits that will bring a smile to anyone's face. New baby in the family? Jane Burns has designed a whole set of butterfly-themed ideas for the nursery, including super-easy i-cord bunting (p59). And let's not forget the men! Our traditional **golf club covers** would be a great gift for a golf-playing dad on Father's Day (p80).

### 80 Hole In One

Make a three piece golf accessory set for Father's Day