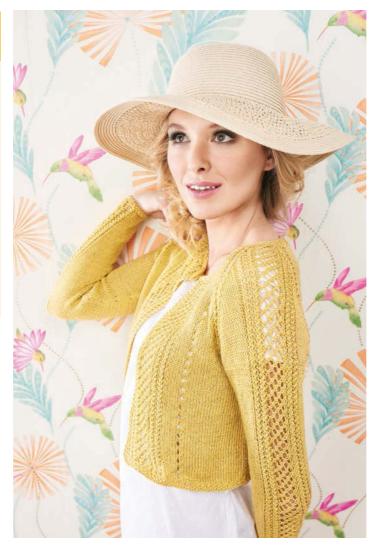

### 21 Summer Flower

Step out in Pat Menchini's bright lacy swing cardi

Get into the festival spirit with hair garlands by Charmaine Fletcher

### About the Yarn

Rico Essentials Cotton Glitz DK is a 78% cotton, 19 viscose, 3% polyester blend yarn with different colour metallic strands running through, making it perfect for adding jazz to plain patterns.

"The warm yellow sparkly yarn reminds us of sunflowers in the summer sun!"

LK Editorial Assistant Isobel Smith