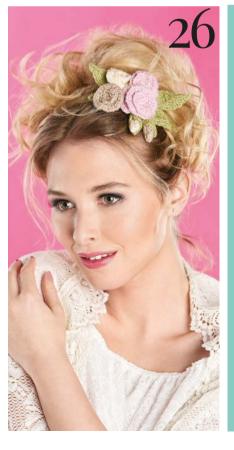

### Flower Girl

Whether you're going to a wedding, festival or to San Francisco, Charmaine Fletcher's flower garlands will complete your outfit

Flowers are a huge summer trend and with two designs to choose from, we've got all occasions covered. Colourful wildflowers perfectly capture the popular seventies vibe and will get you noticed at your next music festival, while the dainty roses are the height of elegance. The hairband can be made larger or smaller by changing the number of cast on stitches.

"These flowers could be used to embellish all sorts of projects, or why not arrange them to make a beautiful bouquet?"

LK Deputy Editor Adrienne Chandler

STUNNING GARTER STITCH SHAWL BY JULIE FERGUSON

July issue of Let's Knit on salé Friday 12th June