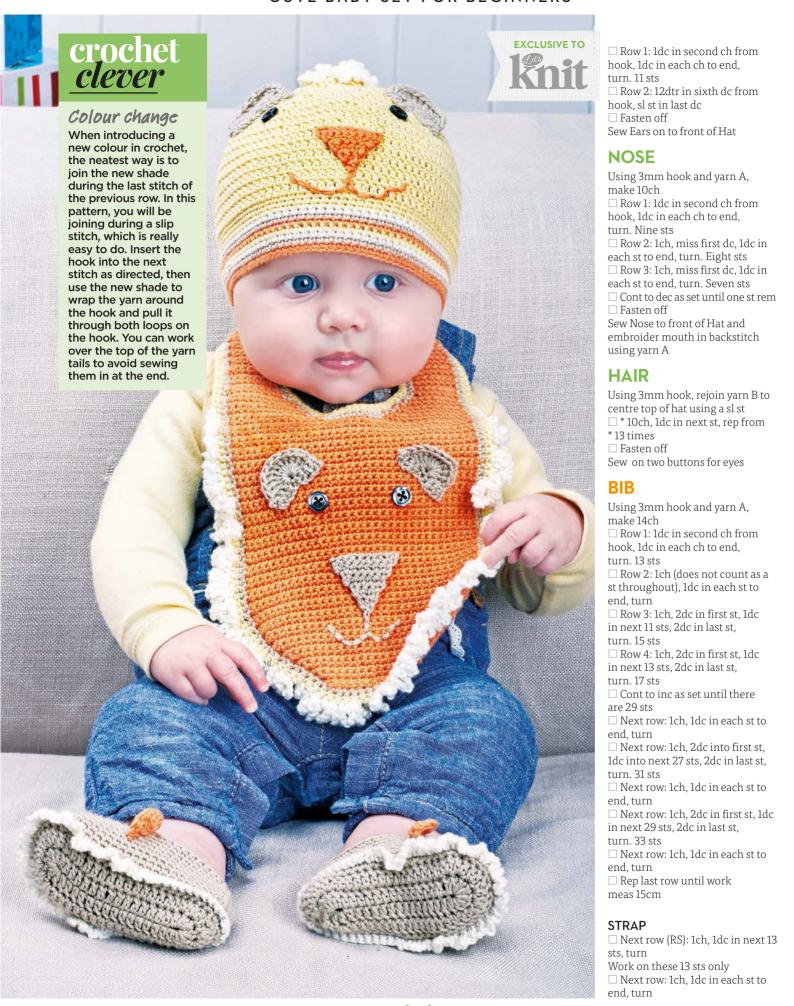

### 86 Jungle Buddies

.....

Go on safari with a crocheted bootee, bib and hat set for baby

This month's

Exclusive 4ply yarn and six free patterns!