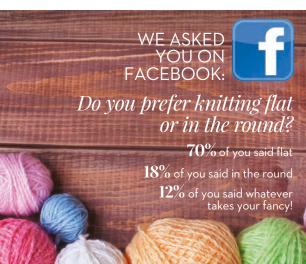

### WE ASKED our readers

Why do you enjoy knitting socks so much?

26-27th Woolfest, Cumbria

www.woolfest.co.uk

### @EMZEBABY

I love knitting socks because they have no seams – I can create a whole item with just needles and wool!

### @MYNANNAKNITS

A nice easy portable project for us knitters on the go, plus no sewing up. Socks make great presents – everyone loves and needs them!

#### @FRANGIPANIS

I knit tiny ones to felt for mothers who have lost babies in order to remember and honour them.