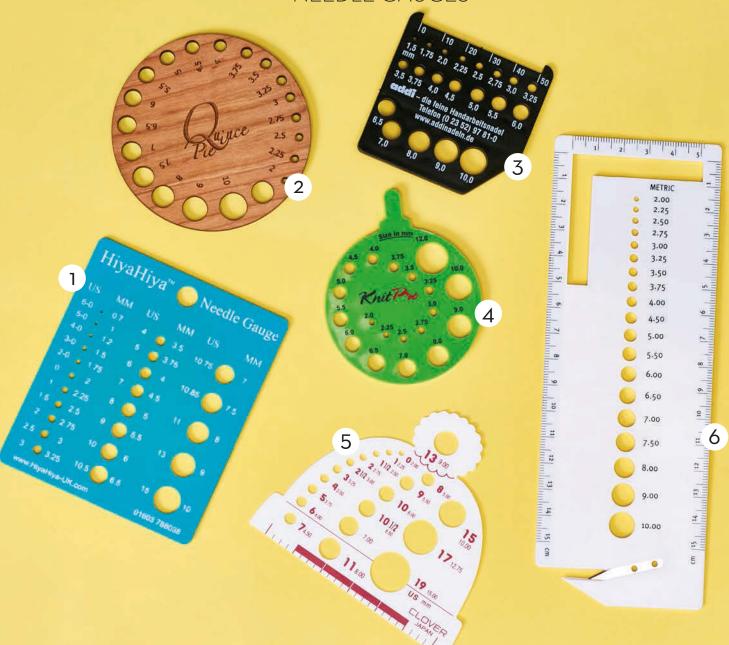

### CHECK OUT THESE FANTASTIC NEEDLE GAUGES

#### 1 HIYA HIYA

This little gauge has got you covered for even the smallest needle sizes and gives measurements in both mm and US sizes as well as centimeters and inches. £3.49, 0800 488 0708, www.deramores.com

#### 2 QUINCE PIE

Made from laser cut cherry wood veneer, this rustic little gauge is smooth so it won't catch on anything in your knitting bag and measures needles from 2mm to 10mm. £5, www.quincepie.etsy.com

#### 3 ADDI

Covering sizes 1.5mm to 10mm, this little gauge is complete with a handy slide out blade for cutting your yarn and ruler at the top to measure your tension square. £4.49, **0845** 544 2196, www.loveknitting.com

#### 4 KNIT PRO

Available in green and white, the bauble-shaped design includes both mm and US sizing and has a little hole in the top to tie it on a string for safe keeping. £2.19,

01254 708068, www.minervacrafts.com

#### 5 CLOVER

In a cute little bobble hat design, this gauge is simple and straightforward and includes a little measure at the bottom which will come in handy. £3.30, 01453 883581, clover@stockistenquiries.co.uk

#### 6 PONY

This gauge has it all. Measuring 2mm-10mm needles and including US and imperial measurements, it also has a cutter safely built in to snip your yarn. £3.20, 01453 883581, groves@stockistenquiries.co.uk