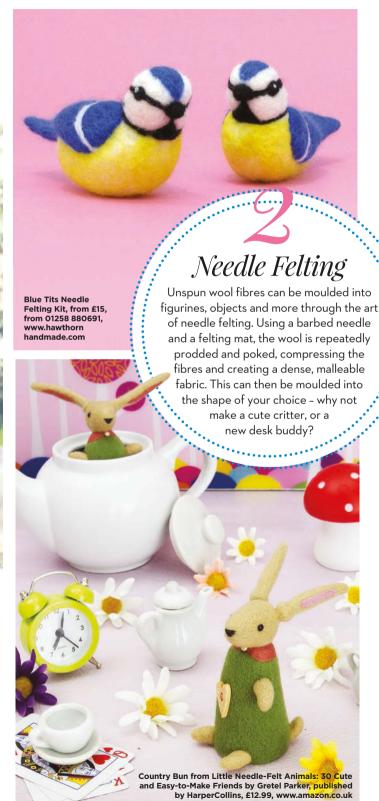

yarn!

Here at Let's Knit, we have a soft spot for all things related to yarnand we're sure you do, too! Although knitting might be our favourite creative pastime, there's a world of yarn out there just waiting to be explored. With kits, books, workshops and tutorials all readily available, there's never been a better time to try your hand at one of these alternative crafts. Put down your needles and learn a new skill today!



Imagine being able to knit without the use of needles or hooks... now you can do just that! Arm knitting involves the use of yarn and your two arms in place of a pair of pins. Most projects are quick to knit and, due to the lack of needles, are often easier to transport, too. Similarly, you can knit smaller projects using your fingers in place of regular needles.





direction. Bit by bit, the roving is twisted into yarn which, once blocked, can be used for knitting or crochet.

Learn to Spin Kit, starting at £15, from www.hilltopcloud.co.uk

Relting

Not to be confused with the needle variety, felting is a fantastic way of adding a new texture to your projects. Simply knit your project using a pure wool yarn, place it in the washing machine, spin and leave to dry. Your woolly wonder will have a soft, fuzzy feel, and it will be very hard-wearing, too.





Perfect Pompoms

A staple of kids' crafts, pompoms are a quick and easy way to add a creative finishing touch to your latest project. Add a couple to the end of a scarf for a fun finishing touch; create some quirky bunting to hang in your home; make yourself a bunch of pompom flowers, guaranteed