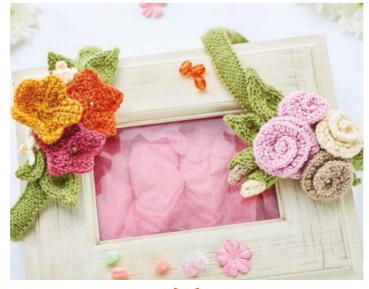

### Flower Girl

Whether you're going to a wedding, festival or to San Francisco, Charmaine Fletcher's flower garlands will complete your outfit

Flowers are a huge summer trend and with two designs to choose from, we've got all occasions covered. Colourful wildflowers perfectly capture the popular seventies vibe and will get you noticed at your next music festival, while the dainty roses are the height of elegance. The hairband can be made larger or smaller by changing the number of cast on stitches.

### To make up

Laver leaves and flowers on Flower base, using picture as guide for arrangement. Use yarn tails to sew in place. Positioning elastic join at centre bottom edge of Hairband, pin Flower corsage base to top of band with daisies and Large flower facing towards you