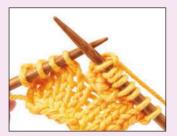

Hiva





LK deputy editor Adrienne Chandler demonstrates how to add texture and decoration to your project with bobbles, ruffles, ruching and pleats

#### **BOBBLES**

Bobbles are achieve by working into the same stitch several times, then working back and forth over these extra stitches. There are a few different ways of working bobbles. This is one of the most commonly used methods, although the first two steps take a bit of getting used to.



**Step 1:** knit into the front and back of the next stitch, but leave it on your left hand (LH) needle



Step 2: knit into the front and back of the same stitch, then into the front of the stitch again. Now slip the original stitch off the LH needle. You will have created four extra stitches, so your bobble is worked over five stitches. Turn.



Step 3: purl five, turn, knit five, turn



Step 4: purl five, turn, knit five but do not turn



Step 5: insert your LH needle into the second stitch on the right hand (RH) needle and lift it over the first stitch and off the RH needle



Step 6: do the same with the third, fourth and fifth stitches so one stitch of your bobble remains. The bobble is now complete, continue as instructed in your pattern



This method can be adapted to create different sized bobbles by changing the number of stitches involved. The middle bobble shown here is worked over four stitches and the top bobble is worked over just three stitches.

#### **RUFFLES**

These are really easy to work and add a lovely frilled edge to your project. They are worked by decreasing dramatically over two rows.

Cast on four t