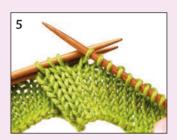

### Picking up stitches

When picking up stiches for the neck band and armholes, it is advisable to start with RS facing and use a smaller needle to make the transition as smooth as possible. Ensure that the stitches picked up are spaced evenly to avoid affecting the shape of the edge you are working on.