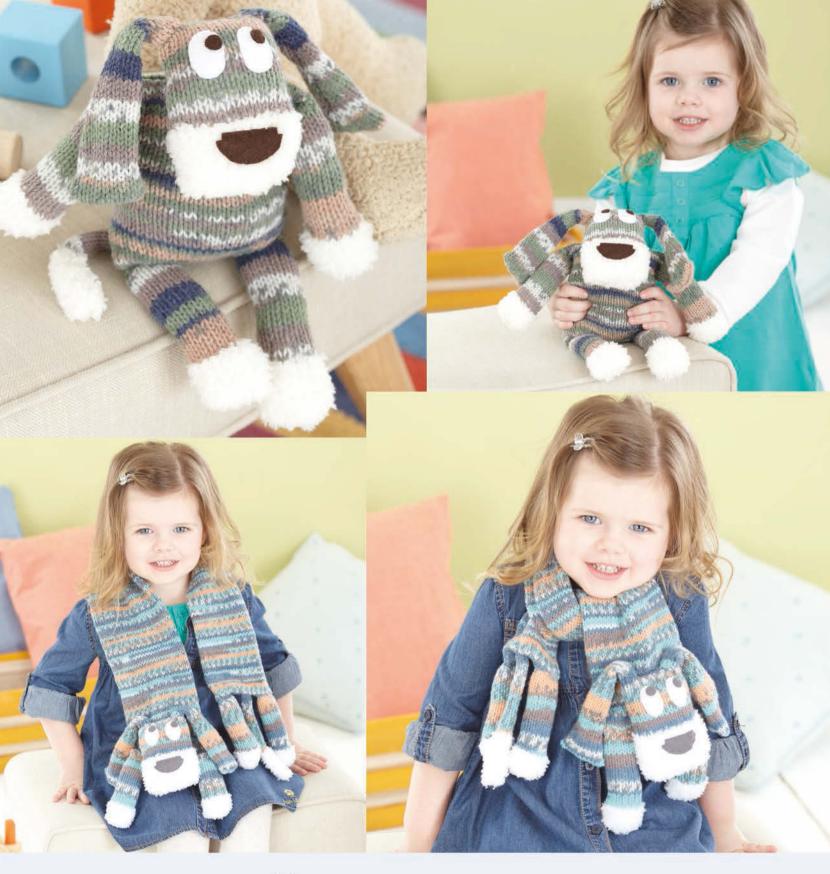

olutely scrumptious yarn called Australian Superfine Merino, which is my number one yarn at the moment!

To find out more about Vera and to see all of her designs, go to www.loveknitting.com





#### **TOP FIVE**

#### Vera's top choice of yarns in her stash

Cleckheaton Australian Superfine Merino - A fabulous colour palette, incredible stitch definition and scrumptiously soft, too.

**Drops Baby Merino** - Fantastic value and kind to delicate skin!

Debbie Bliss Baby Cashmerino - A luxurious, versatile baby yarn.

Sublime Egyptian cotton - Smooth with the slightest shimmer.

Serenity 20 Zen Yarn Garden Distinctive hand-dyed shades, ultra soft and great meterage!

### coming next issue

We find out the stash secrets of ANNA HRACHOVEC.
July issue of Let's Knit on sale Friday 12th June





# Snuggly sirdar Crofter

Baby Fair Isle effect Dk

New puppy dog and scarf leaflet 4573

# deramores

### THE ONLINE KNITTING AND CROCHET STORE



# 15% OFF EVERYTHING

ENTER THE COUPON CODE LK93 ON THE SHOPPING BASKET PAGE

\*One use per customer. Terms and conditions apply.

\*\*On orders over £25. Image from Simple Shapes Kidsilk Haze by Rowan.

www.deramores.com ORDER LINE 📞 0800 488 0708

Yarn • Patterns • Books • Needles • Buttons • Accessories