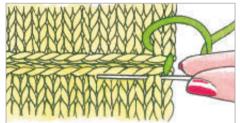

### Let's Shop Bergere de France Coton Fifty costs £2.75 per 50g (140m) ball from 01924 565740. www.woolnstuff.co.uk **DMC Natura Just Cotton costs** £3.50 per 50g (155m) ball from 01803 524402. www.knittingwoolandyarn.co.uk knit*wise* Three-needle cast off To join the front and back of this top, a three-needle cast off is worked across the shoulder stitches. Place the two sets of stitches on separate needles and hold them parallel with the RS together. Insert a third needle into the first stitch

on both the front and back needles and knit the two

stitches together. Repeat

stitches, so you have two

would for a normal cast-

only one stitch remains

and fasten off.

off. Continue like this until

stitches on your RH needle. Pass the first stitch over the second, just as you

for the next pair of