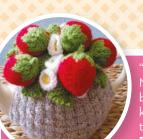

#### **STRAWBERRIES**

(make seven)

NOTE: Slipping first st pwise on each row will produce a nice smooth edge

Using 3.25mm needles and yarn A cast on 41sts

☐ Rows 1-4: k

- $\square$  Row 5: k3, ssk, k to last five sts, k2tog, k3. 39 sts
- ☐ Row 6 and all even-numbered rows: k3, p to last three sts, k3 ☐ Row 7: as Row 5. 37 sts
- □ Row 9 and all odd-numbered rows not listed below: k
- ☐ Rows 11, 13, 15, 19, 21, 25, 29, 31, 35, 39, 41, 43, 45 and 47: as Row 5. Nine sts
- $\square$  Row 49: k3, sl 2, k1, p2sso, k3. Seven sts
- ☐ Row 50: p1, k5, p1
- $\square$  Row 51: k2, sl 2, k1, p2sso,
- k2. Five sts

#### **LEAF GARLAND**

NOTE: allow four leaves per strawberry including one in between each. Work either from Chart or written instructions

Using 3.25mm needles and yarn B, cast on seven sts

- ☐ Set up row (WS): p
- ☐ Work Rows 1-4 from Chart or written instructions until

#### To make up

Using yarn C, Swiss darn seeds randomly on to Strawberries, using the image as a guide (see Knitwise). Weave in ends and block. Sew each Strawberry to Leaf garland using yarn B **LK** 

GEORGANNE CAUCHI'S BEACH BAG