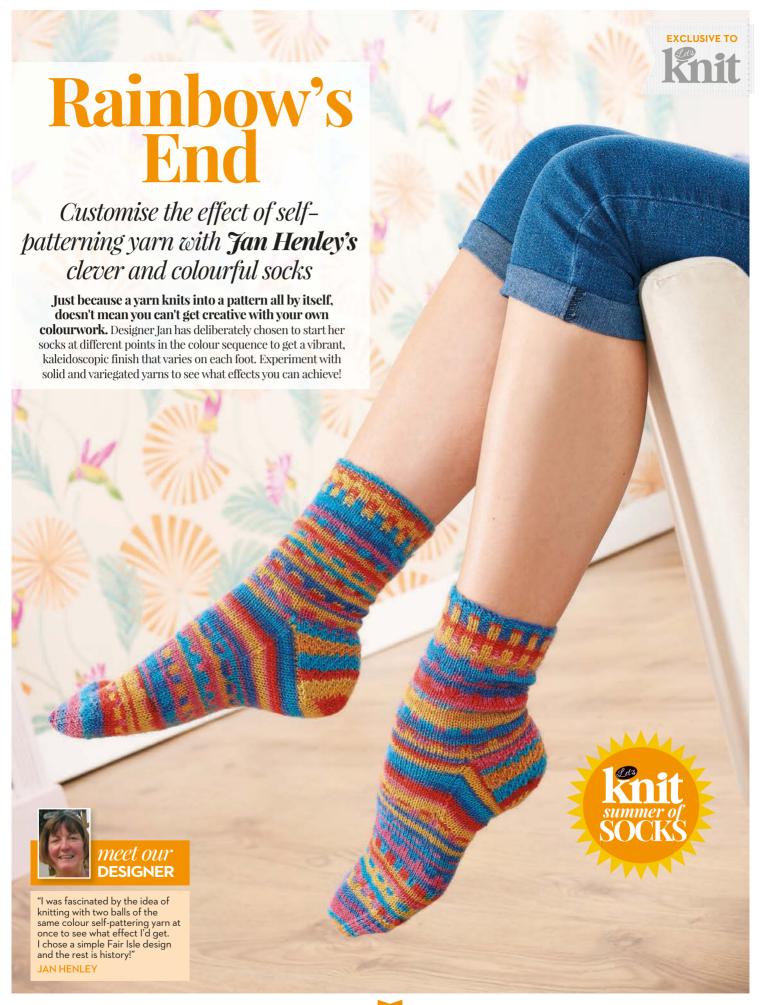

#### 31 Rainbow's End

Brighten up your sock drawer with Jan Henley's colourful socks

### COLOURFUL UNIQUE SOCKS

### Measurements & sizes

To fit average size ladies' foot Foot length: 24cm

### Knit Kit

Yarn: Regia 4ply Colour, shade 3726 Exotic Colour, one 100g ball Needles: 2.75mm double-pointed Tapestry needle Stitch marker

### About the Yarn

Regia 4ply Colour, also known as 4-Fadig Color, is a classic sock yarn that blends 75% wool with 25% nylon. It produces a self-patterning colour effect that can be manipulated using the technique shown here.

### Need an Alternative?

See what effects you can Cygnet Truly Wool Rich 4ply comprises 75% superwast wool and 25% polyamide You'll need one ball of each colour to make a pair of socks.

### NOTE: read this before starting knitting

Split the 100g ball of yarn into two 50g balls, making sure your start point for each ball is at a different point in the colour pattern, so that when the two balls are used together the shades create a contrast. Label them ball A and ball B. If during the working of your socks, the colours combine into the same shade, cut one of the varns and rejoin it at the next contrasting colour

### Colour rounds

This project uses Fair Isle colourwork and involves carrying both balls of yarn across the round, switching as indicated. Try to keep ball A and ball B in the same relative position across the back of the work and concentrate on maintaining an even tension on your strands. Too tight and the sock your toes will get caught.

### **SOCK TWO**

 $\square$  Work to match first sock, using ball A in place of ball B and ball B in place of ball A throughout **LK** 

PRETTY ROSE-MOTIF
SOCKS BY JAN HENLEY

July issue of Let's Knit on sale Friday 12th June