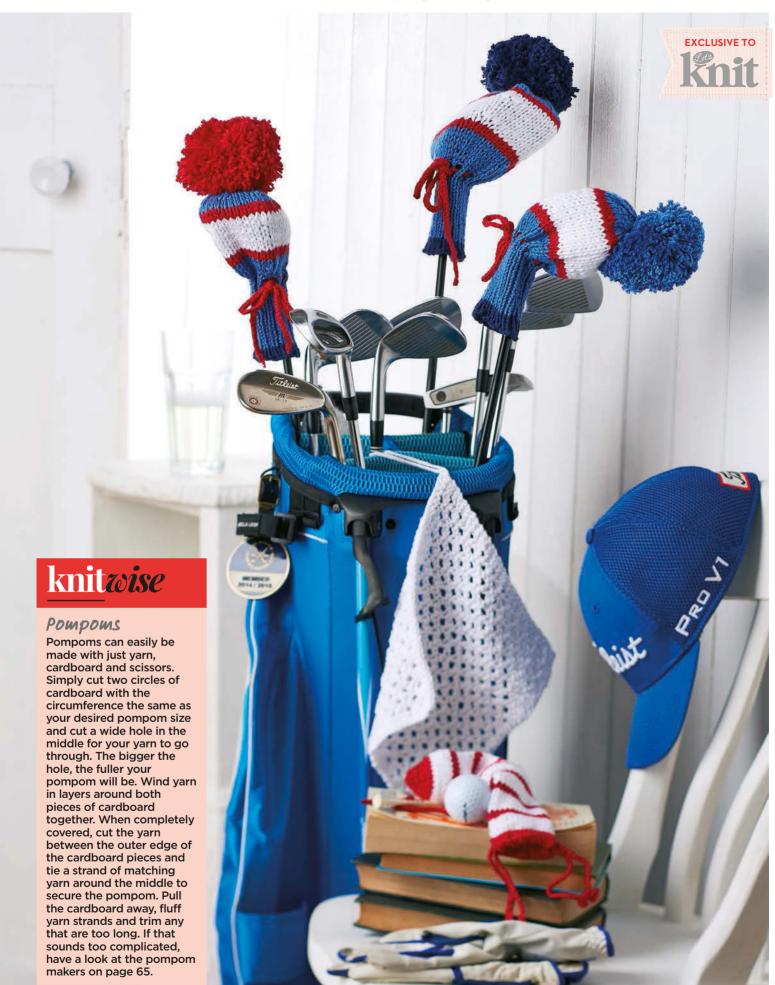

### 80 Hole In One

Make a three piece golf accessory set for Father's Day

Everyone needs a **light summer** cardi to slip on when the weather

turns nippy, and our beautiful example by Pat Menchini (p21) can be made in any size from 6 to 28. If accessories are more your thing, you'll find Charmaine Fletcher's hair garlands on page 26 and Jan Henley's vibrant socks on page 31 – quick knits that will bring a smile to anyone's face. New baby in the family? Jane Burns has designed a whole set of butterfly-themed ideas for the nursery, including super-easy i-cord bunting (p59). And let's not forget the men! Our traditional **golf club covers** would be a great gift for a golf-playing dad on Father's Day (p80).