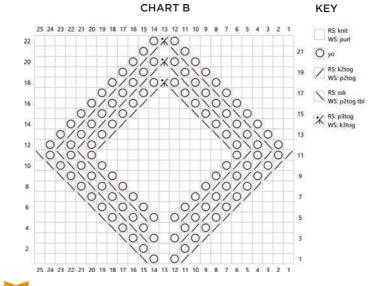

### **Tension Square**

22 sts x 33 rows 10cm x 10cm over Chart 3.25mm needle

### "Charts can be a bit confusing if you're new to them! Take a moment to read through the rows so you know exactly what stitches you'll need to work."

LK Editorial Assistant **Molly Todd** 

- □ Next row: k
- ☐ Next row: p6 (7, 8, 9), w&t
- Next row k
- ☐ Next row: p to end, working wraps tog with sts Place all sts on holder