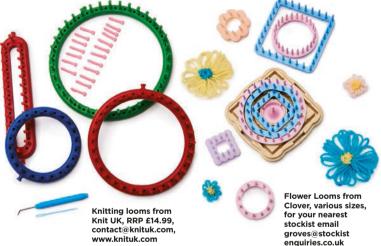

## Cute as a button

Cardigans to cushion covers, bags to boleros, every knitter need buttons to adorn their work and these ones are something else!
Covered in different fabric designs, they're soft and elegant and will add instant jazz to a project. Each hessian covered pack of 12 costs £3.20 from 01453 883581, groves@stockistenquiries.co.uk

#### 5 CLOVER

In a cute little bobble hat design, this gauge is simple and straightforward and includes a little measure at the bottom which will come in handy. £3.30, 01453 883581, clover@stockistenquiries.co.uk

#### 6 PONY

This gauge has it all. Measuring 2mm-10mm needles and including US and imperial measurements, it also has a cutter safely built in to snip your yarn. £3.20, 01453 883581, groves@stockistenquiries.co.uk