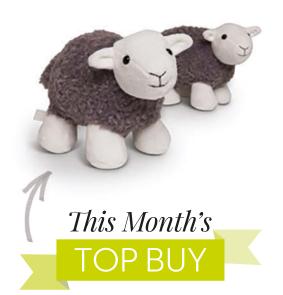

Who's this cheeky fellow? It's Little Herdy, and he's sure to put a smile on anyone's face! Soft, fluffy and full of character, he's the latest addition to the line of Herdwick-themed products produced by UK company Herdy. Suitable for babies over 12 months, he's washable by hand and measures an endearing 23cm x 16cm. Boys, girls and big kids at heart are sure to fall in love with him on sight! Get yours for £12.95 from **01539 739202, www.herdy.co.uk** 