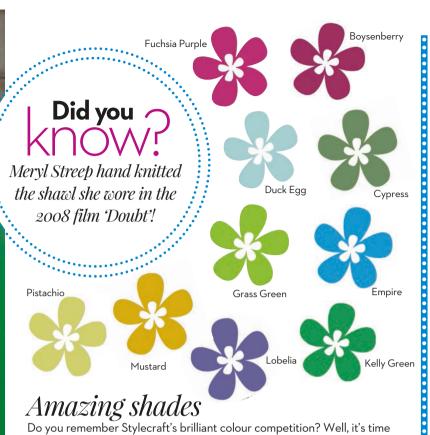

### CELEBRATE THEKNITTING AND CROCHET GUILD

Yarn Stories has launched a competition to celebrate the amazing collection of The Knitting and Crochet Guild. It asks knitters to design a 15cm blanket square in in DK yarn either

knitted or crocheted, with the design inspired by the collection of images on their Pinterest page. A panel of judges will choose ten finalists and then go to public vote, with the winner scoring £100 worth of Yarn Stories yarn. The competition closes on June 5th so be quick and send your entries to: Yarn Stories/KCG Competition, Spa Mill, New Street, Slaithwaite, Huddersfield, HD7 5BB or information@yarnstories.com

Do you remember Stylecraft's brilliant colour competition? Well, it's time for you to pick your favourite! The panel of judges including our editor, Sarah Neal, have whittled down hundreds of amazing entries to just ten for you to choose from. The poll is now open so head to the Stylecraft Facebook page or vote by post to: **Stylecraft Special Colour Competition, Spa Mill, New Street, Slaithwaite, Huddersfield, HD7 5BB.**Voting closes on 12th June and we'll be announcing the winner in our August issue so stay tuned!