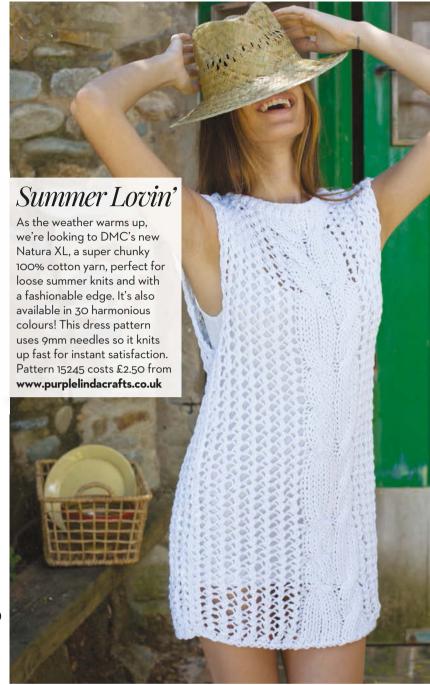

### Measurements & Sizes

Dress size (approx): (10-12. 14-16. 18-20) To fit bust (cm): 81 (86-91, 97-102, 107-112) Actual bust (cm): 85 (96, 107 116) Length (cm):

### Knit Kit

56 (58.

Yarn: Bergere de France Coton Fifty, shade 24420 Turquoise, 4 (5, 6, 6) 50g balls

59.5

61.5)

Needles: 3.25mm circular needle (80cm)

Stitch markers Stitch holders

### About the Yarn

Bergere de France Coton Fifty blends 50% acrylic with 50% cotton to make a lightweight, versatile, machine washable varn.

### Need an Alternative?

**DMC Natura Just Cotton** is a pure cotton yarn with a delightful matte finish. It comes in a whopping 60 colours!

### Let's Shop Bergere de France Coton Fifty costs £2.75 per 50g (140m) ball from 01924 565740. www.woolnstuff.co.uk **DMC Natura Just Cotton costs** £3.50 per 50g (155m) ball from 01803 524402. www.knittingwoolandyarn.co.uk knit*wise* Three-needle cast off To join the front and back of this top, a three-needle cast off is worked across the shoulder stitches. Place the two sets of stitches on separate needles and hold them parallel with the RS together. Insert a third needle into the first stitch