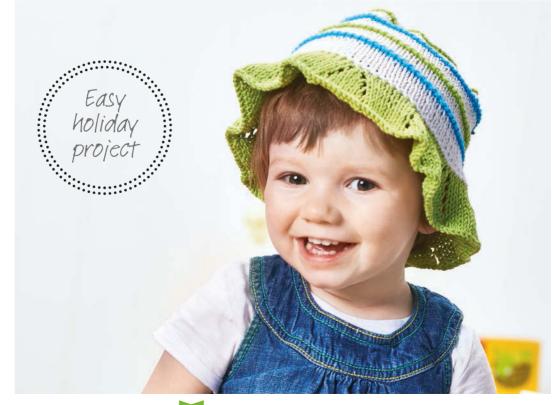

### 16 Beach Baby

A toddler sun hat and bag set by Lucinda Ganderton

### Craft your little tot a new addition to their summer wardrobe thanks to **Lucinda Ganderton**

Any parent knows how important it is to keep the sun off your child's head during the heat of the day – and they also know how much gear you need to pack when you take said youngster out and about! Knit this colourful hat and bag combo and your boy or girl will be sorted for the whole of the holidays. Don't forget to work in the stripe sequence as set at the start of the pattern!