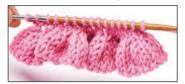

### Flower Girl

Whether you're going to a wedding, festival or to San Francisco, Charmaine Fletcher's flower garlands will complete your outfit

Flowers are a huge summer trend and with two designs to choose from, we've got all occasions covered. Colourful wildflowers perfectly capture the popular seventies vibe and will get you noticed at your next music festival, while the dainty roses are the height of elegance. The hairband can be made larger or smaller by changing the number of cast on stitches.

"These flowers could be used to embellish all sorts of projects, or why not arrange them to make a beautiful bouquet?"

LK Deputy Editor Adrienne Chandler

STUNNING GARTER STITCH SHAWL BY JULIE FERGUSON

July issue of Let's Knit on salé Friday 12th June