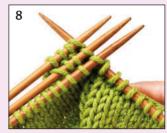

### Let's Shop Bergere de France Coton Fifty costs £2.75 per 50g (140m) ball from 01924 565740. www.woolnstuff.co.uk **DMC Natura Just Cotton costs** £3.50 per 50g (155m) ball from 01803 524402. www.knittingwoolandyarn.co.uk knit*wise* Three-needle cast off To join the front and back of this top, a three-needle cast off is worked across the shoulder stitches. Place the two sets of stitches on separate needles and hold them parallel with the RS together. Insert a third needle into the first stitch

on both the front and back needles and knit the two

stitches together. Repeat

stitches, so you have two

would for a normal cast-

only one stitch remains

and fasten off.

off. Continue like this until

stitches on your RH needle. Pass the first stitch over the second, just as you

for the next pair of