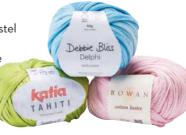

### **3 OF THE BEST** ribbon yarns

These softly textured yarns create fabrics with a summery feel and elegant drape. Debbie Bliss Delphi is 100% cotton and comes in some gorgeous pastel and earthy tones. It costs £4.50 per 50g (50m) ball. Rowan Cotton Lustre comprises 55% cotton, 35% modal and 10% linen and there is a subtle stripe

on the strand to give depth of colour. A 50g (80m) ball costs £5.95. Katia Tahiti is a pure mercerised cotton, which costs £3.95 per 50g (85m) ball. All three yarns are available from 01782 862332, www.cucumberpatch.com