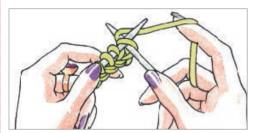

### Let's Shop Bergere de France Coton Fifty costs £2.75 per 50g (140m) ball from 01924 565740. www.woolnstuff.co.uk **DMC Natura Just Cotton costs** £3.50 per 50g (155m) ball from 01803 524402. www.knittingwoolandyarn.co.uk knit*wise* Three-needle cast off To join the front and back of this top, a three-needle cast off is worked across the shoulder stitches. Place the two sets of stitches on separate needles and hold them parallel with the RS together. Insert a third needle into the first stitch

on both the front and back needles and knit the two

stitches together. Repeat

stitches, so you have two

would for a normal cast-

only one stitch remains

and fasten off.

off. Continue like this until

stitches on your RH needle. Pass the first stitch over the second, just as you

for the next pair of