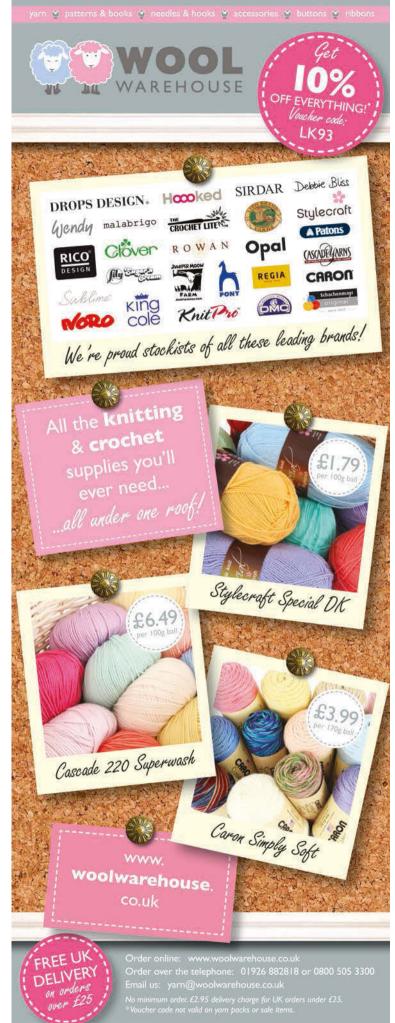

he very best British wool and products produced in the British Textile Industry What ever your chosen craft there will be exciting treasures for you to discover as you explore the stands at our show! Not only will you find wool from fleece to finished items, but other items you will need to spin, weave, knit, crochet, hand dye, cross stitch, embroider or make felt.

We will be introducing new craft stalls this year, with all products hand crafted by the exhibitor.

- Demonstrations and workshops
- Free Parking
- Shuttle Bus from York
- cafe on site

#### Early bird ticket discount

(Advance booking for tickets is available until 24 July 2015)

Adult - £6.00

Concession - £5.00

Children - £3.00

Under 6's – free

To purchase tickets please visit: www.britishwool.net or call: 07790 391142





## Malabar aran cotton with silk

For your nearest stockist telephone 01535 609798

Stylecraft



## WONDER Wool

Knitting isn't the only thing you can do with a ball of yarn!

Here at Let's Knit, we have a soft spot for all things related to yarnand we're sure you do, too! Although knitting might be our favourite creative pastime, there's a world of yarn out there just waiting to be explored. With kits, books, workshops and tutorials all readily available, there's never been a better time to try your hand at one of these alternative crafts. Put down your needles and learn a new skill today!



Imagine being able to knit without the use of needles or hooks... now you can do just that! Arm knitting involves the use of yarn and your two arms in place of a pair of pins. Most projects are