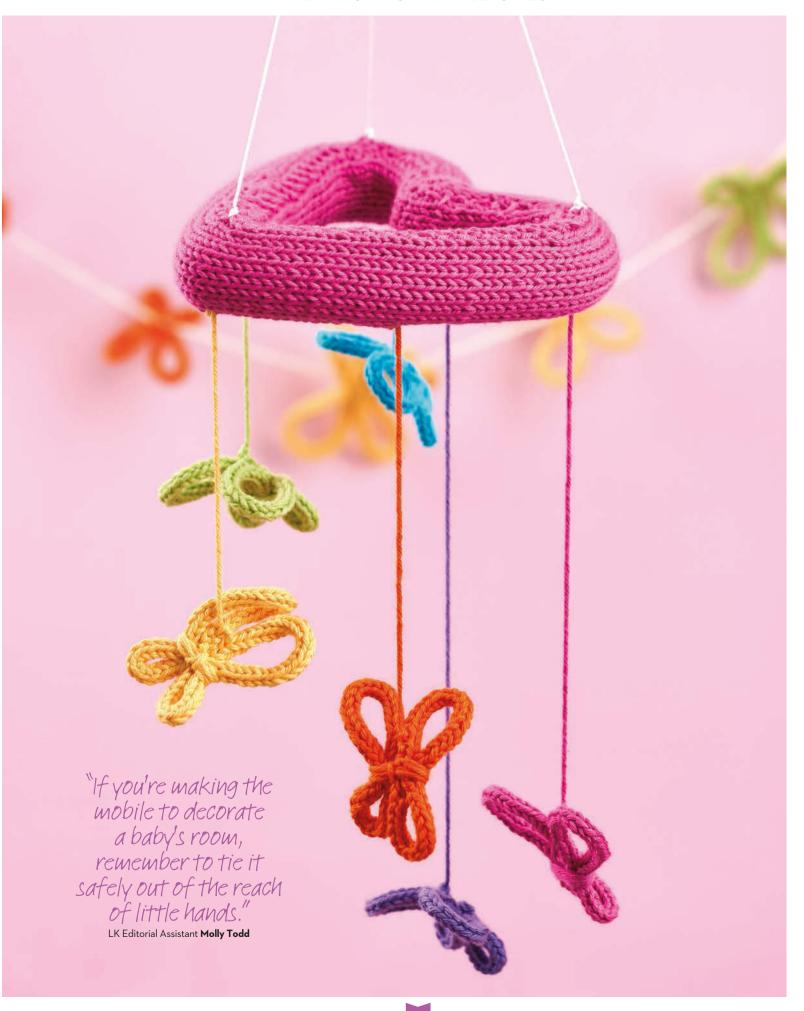

The Butterfly Effect, p59

Everyone needs a **light summer** cardi to slip on when the weather

turns nippy, and our beautiful example by Pat Menchini (p21) can be made in any size from 6 to 28. If accessories are more your thing, you'll find Charmaine Fletcher's hair garlands on page 26 and Jan Henley's vibrant socks on page 31 – quick knits that will bring a smile to anyone's face. New baby in the family? Jane Burns has designed a whole set of butterfly-themed ideas for the nursery, including super-easy i-cord bunting (p59). And let's not forget the men! Our traditional **golf club covers** would be a great gift for a golf-playing dad on Father's Day (p80).

### **59 The Butterfly Effect**

A bright and fluttery mobile, bunting and cushion set