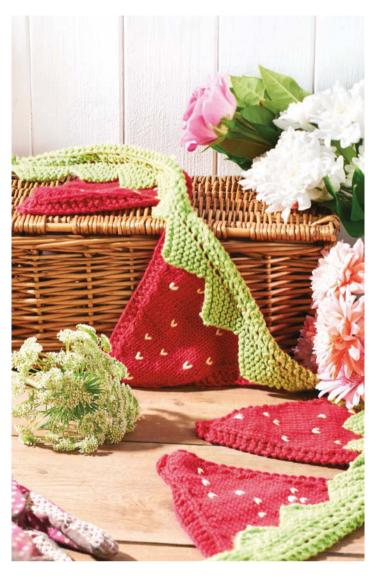

### 41 Strawberries & Cream

Complete your British tea party with strawberrythemed bunting

#### **STRAWBERRIES**

(make seven)

NOTE: Slipping first st pwise on each row will produce a nice smooth edge

Using 3.25mm needles and yarn A cast on 41sts

☐ Rows 1-4: k

- $\square$  Row 5: k3, ssk, k to last five sts, k2tog, k3. 39 sts
- ☐ Row 6 and all even-numbered rows: k3, p to last three sts, k3 ☐ Row 7: as Row 5. 37 sts
- □ Row 9 and all odd-numbered rows not listed below: k
- ☐ Rows 11, 13, 15, 19, 21, 25, 29, 31, 35, 39, 41, 43, 45 and 47: as Row 5. Nine sts
- $\square$  Row 49: k3, sl 2, k1, p2sso, k3. Seven sts
- ☐ Row 50: p1, k5, p1
- $\square$  Row 51: k2, sl 2, k1, p2sso,
- k2. Five sts

☐ Row 52: k☐ Cast off

#### **LEAF GARLAND**

NOTE: allow four leaves per strawberry including one in between each. Work either from Chart or written instructions

Using 3.25mm needles and yarn B, cast on seven sts

- ☐ Set up row (WS): p
- ☐ Work Rows 1-4 from Chart or written instructions until

#### To make up

Using yarn C, Swiss darn seeds randomly on to Strawberries, using the image as a guide (see Knitwise). Weave in ends and block. Sew each Strawberry to Leaf garland using yarn B **LK** 

GEORGANNE CAUCHI'S BEACH BAG