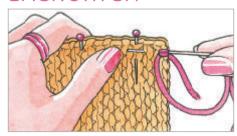

### Let's Shop Bergere de France Coton Fifty costs £2.75 per 50g (140m) ball from 01924 565740. www.woolnstuff.co.uk **DMC Natura Just Cotton costs** £3.50 per 50g (155m) ball from 01803 524402. www.knittingwoolandyarn.co.uk knit*wise* Three-needle cast off To join the front and back of this top, a three-needle cast off is worked across the shoulder stitches. Place the two sets of stitches on separate needles and hold them parallel with the RS together. Insert a third needle into the first stitch

on both the front and back needles and knit the two

stitches together. Repeat

stitches, so you have two

would for a normal cast-

only one stitch remains

and fasten off.

off. Continue like this until

stitches on your RH needle. Pass the first stitch over the second, just as you

for the next pair of