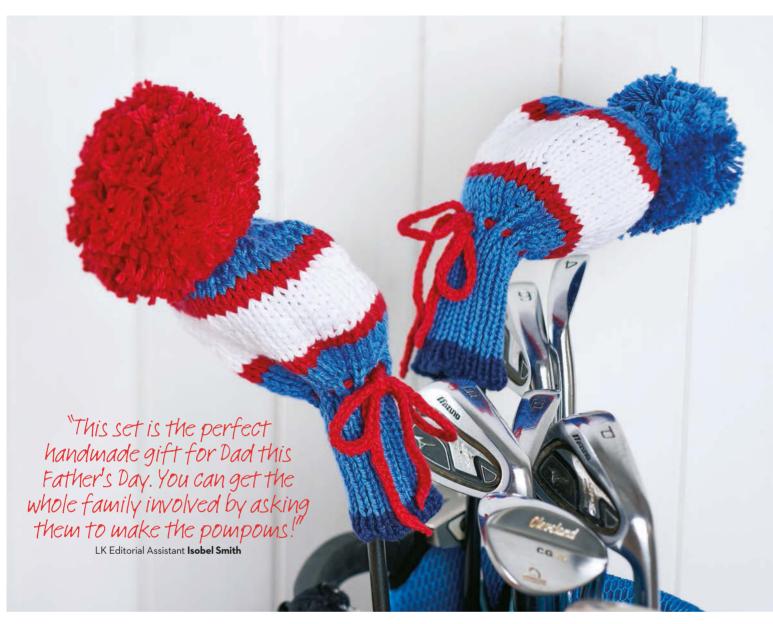

### 80 Hole In One

Make a three piece golf accessory set for Father's Day

Everyone needs a **light summer** cardi to slip on when the weather

turns nippy, and our beautiful example by Pat Menchini (p21) can be made in any size from 6 to 28. If accessories are more your thing, you'll find Charmaine Fletcher's hair garlands on page 26 and Jan Henley's vibrant socks on page 31 – quick knits that will bring a smile to anyone's face. New baby in the family? Jane Burns has designed a whole set of butterfly-themed ideas for the nursery, including super-easy i-cord bunting (p59). And let's not forget the men! Our traditional **golf club covers** would be a great gift for a golf-playing dad on Father's Day (p80).