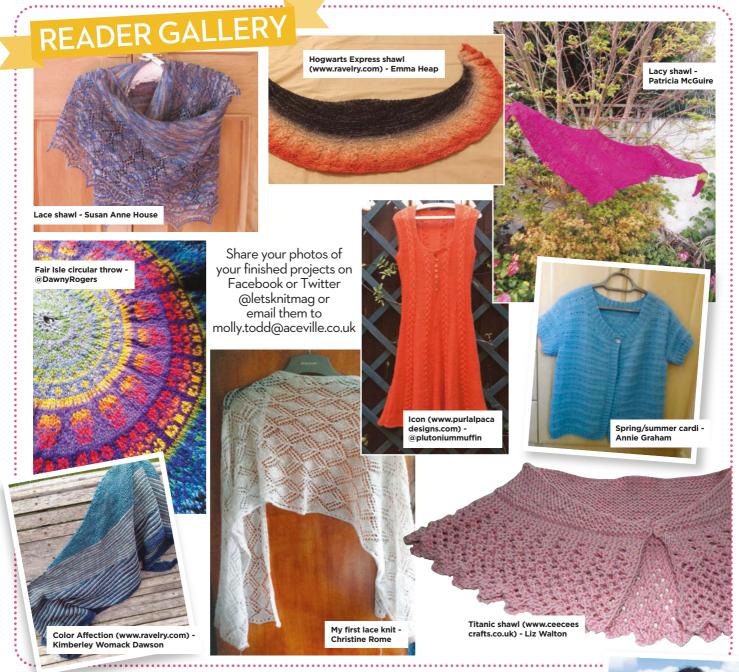

### 34 Summer Knits

Be inspired by our favourite summer projects and celebrate reader makes

### We find out what you like to knit during the warmest season

We really enjoy seeing what you have been making and love it when you share your photos with us – so much so that we've put together a wonderful gallery of some of your brilliant summer projects. We've also dotted in a selection of patterns from popular spinners plus a few old favourites from the LK website to help you decide what to knit next!

## HERE ARE SOME OF OUR FAVOURITE SUMMERTIME

LK deputy editor Adrienne loves her elegant lace shawl Editor Sarah's lacey vest is perfect for the summer season