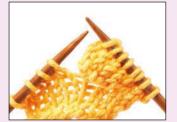

demonstrates how to add texture and decoration to your project with bobbles, ruffles, ruching and pleats

#### **BOBBLES**

Bobbles are achieve by working into the same stitch several times, then working back and forth over these extra stitches. There are a few different ways of working bobbles. This is one of the most commonly used methods, although the first two steps take a bit of getting used to.



**Step 1:** knit into the front and back of the next stitch, but leave it on your left hand (LH) needle



Step 2: knit into the front and back of the same stitch, then into the front of the stitch again. Now slip the original stitch off the LH needle. You will have created four extra stitches, so your bobble is worked over five stitches. Turn.



Step 3: purl five, turn, knit five, turn



Step 4: purl five, turn, knit five but do not turn



Step 5: insert your LH needle into the second stitch on the right hand (RH) needle and lift it over the first stitch and off the RH needle



Step 6: do the same with the third, fourth and fifth stitches so one stitch of your bobble remains. The bobble is now complete, continue as instructed in your pattern



This method can be adapted to create different sized bobbles by changing the number of stitches involved. The middle bobble shown here is worked over four stitches and the top bobble is worked over just three stitches.

#### **RUFFLES**

These are really easy to work and add a lovely frilled edge to your project. They are worked by decreasing dramatically over two rows.

Cast on four times the number of stitches that you need fo