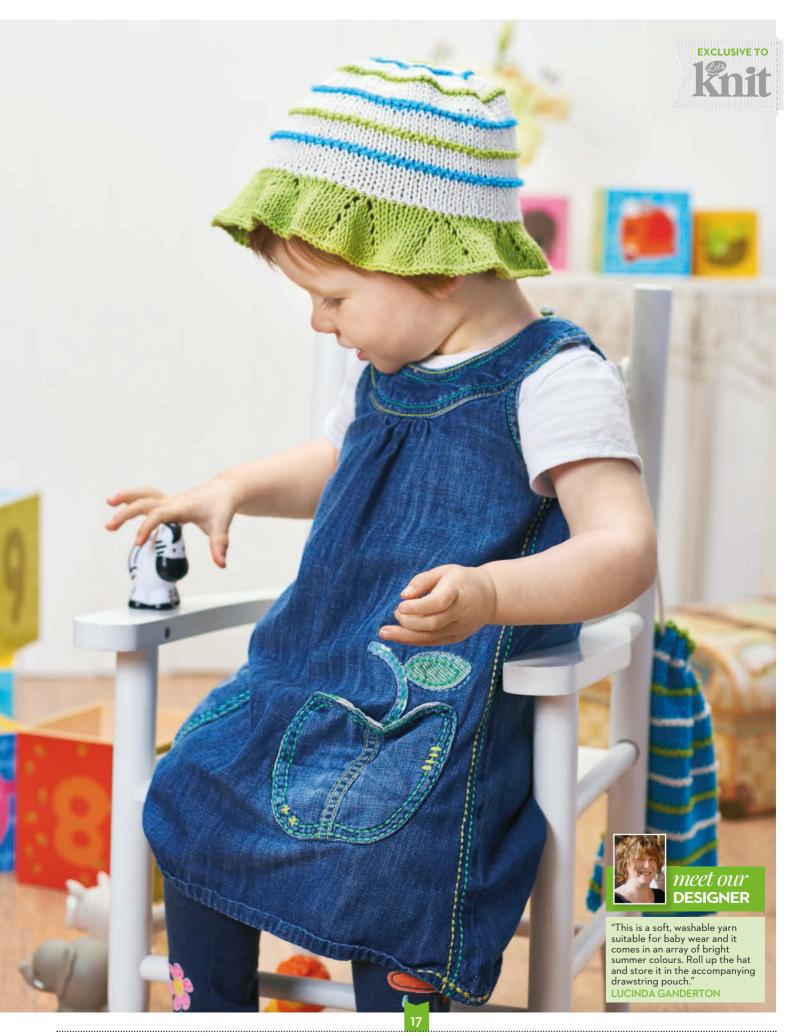

### 16 Beach Baby

A toddler sun hat and bag set by Lucinda Ganderton

### Craft your little tot a new addition to their summer wardrobe thanks to **Lucinda Ganderton**

Any parent knows how important it is to keep the sun off your child's head during the heat of the day – and they also know how much gear you need to pack when you take said youngster out and about! Knit this colourful hat and bag combo and your boy or girl will be sorted for the whole of the holidays. Don't forget to work in the stripe sequence as set at the start of the pattern!