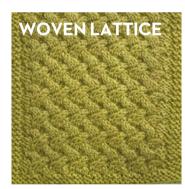

#### **WOVEN LATTICE**

Using 5mm needles and yarn F, cast on 36 sts

- ☐ K two rows
- ☐ Next row: k6, (kfb in next st, k2) eight times, k to end. 44 sts Commence patt as folls:
- $\square$  Row 1 (WS): k6, p4, \* k2, p4, rep from \* to last four sts, k4
- ☐ Row 2: k3, p1, C4F, \* p2, C4F, rep from \* to last six sts, p3, k3
- ☐ Row 3: as Row 1
- ☐ Row 4: k3, p3, \* k2, T4B, rep from \* to last eight sts, k4, p1, k3
- ☐ Row 5: k4, p4, \* k2, p4, rep from
- \* to last six sts, k6
- ☐ Row 6: k3, p3, C4B, \* p2, C4B, rep from \* to last four sts, p1, k3
- ☐ Row 7: as Row 5
- ☐ Row 8: k3, p1, k4, \* T4F, k2, rep from \* to last six sts, p3, k3
- Rows 1-8 set patt
- ☐ Cont in patt until work meas 19cm from cast-on edge, ending after a Row 4 or 8
- ☐ Next row: k to end, dec eight sts evenly across row. 36 sts
- ☐ K two rows
- ☐ Cast off