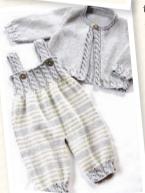

Everyone needs a **light summer** cardi to slip on when the weather

turns nippy, and our beautiful example by Pat Menchini (p21) can be made in any size from 6 to 28. If accessories are more your thing, you'll find Charmaine Fletcher's hair garlands on page 26 and Jan Henley's vibrant socks on page 31 – quick knits that will bring a smile to anyone's face. New baby in the family? Jane Burns has designed a whole set of butterfly-themed ideas for the nursery, including super-easy i-cord bunting (p59). And let's not forget the men! Our traditional **golf club covers** would be a great gift for a golf-playing dad on Father's Day (p80).