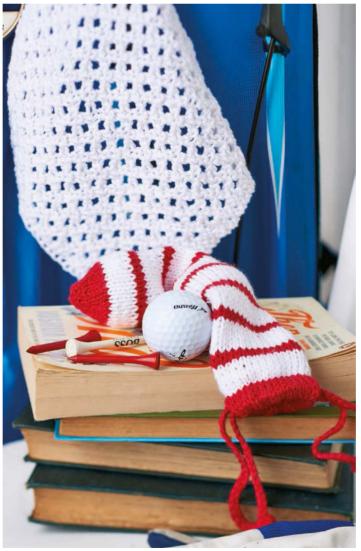

### 80 Hole In One

Make a three piece golf accessory set for Father's Day

Everyone needs a **light summer** cardi to slip on when the weather

turns nippy, and our beautiful example by Pat Menchini (p21) can be made in any size from 6 to 28. If accessories are more your thing, you'll find Charmaine Fletcher's hair garlands on page 26 and Jan Henley's vibrant socks on page 31 – quick knits that will bring a smile to anyone's face. New baby in the family? Jane Burns has designed a whole set of butterfly-themed ideas for the nursery, including super-easy i-cord bunting (p59). And let's not forget the men! Our traditional **golf club covers** would be a great gift for a golf-playing dad on Father's Day (p80).