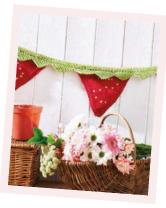

### 41 Strawberries & Cream

Complete your British tea party with strawberrythemed bunting

#### To make up

Using yarn C, Swiss darn seeds randomly on to Strawberries, using the image as a guide (see Knitwise). Weave in ends and block. Sew each Strawberry to Leaf garland using yarn B **LK** 

GEORGANNE CAUCHI'S BEACH BAG