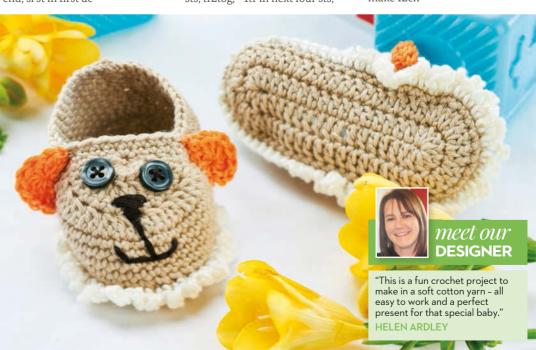

### 86 Jungle Buddies

.....

Go on safari with a crocheted bootee, bib and hat set for baby

This month's

Exclusive 4ply yarn and six free patterns!