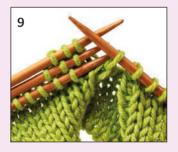

### Let's Shop Bergere de France Coton Fifty costs £2.75 per 50g (140m) ball from 01924 565740. www.woolnstuff.co.uk **DMC Natura Just Cotton costs** £3.50 per 50g (155m) ball from 01803 524402. www.knittingwoolandyarn.co.uk knit*wise* Three-needle cast off To join the front and back of this top, a three-needle cast off is worked across the shoulder stitches. Place the two sets of stitches on separate needles and hold them parallel with the RS together. Insert a third needle into the first stitch

on both the front and back needles and knit the two

stitches together. Repeat

stitches, so you have two

would for a normal cast-

only one stitch remains

and fasten off.

off. Continue like this until

stitches on your RH needle. Pass the first stitch over the second, just as you

for the next pair of