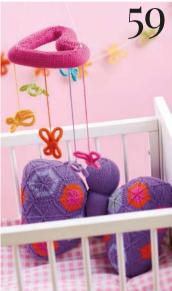

The Butterfly Effect, p59

Everyone needs a **light summer** cardi to slip on when the weather

turns nippy, and our beautiful example by Pat Menchini (p21) can be made in any size from 6 to 28. If accessories are more your thing, you'll find Charmaine Fletcher's hair garlands on page 26 and Jan Henley's vibrant socks on page 31 – quick knits that will bring a smile to anyone's face. New baby in the family? Jane Burns has designed a whole set of butterfly-themed ideas for the nursery, including super-easy i-cord bunting (p59). And let's not forget the men! Our traditional **golf club covers** would be a great gift for a golf-playing dad on Father's Day (p80).

### **59 The Butterfly Effect**

A bright and fluttery mobile, bunting and cushion set