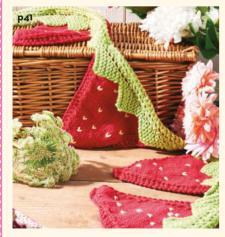

### 41 Strawberries & Cream

Complete your British tea party with strawberrythemed bunting

#### PLAYFUL BUNTING

- Row 2 and every WS row: k
- ☐ Row 3: k2, yfwd, k2tog, yfwd, k4. Nine sts
- ☐ Row 5: k2, yfwd, k2tog, yfwd, k5. Ten sts
- Row 7: k2, yfwd, k2tog, yfwd,
- k6. 11 sts

  ☐ Row 9: k2, yfwd, k2tog, yfwd,
- k7. 12 sts

#### To make up

Using yarn C, Swiss darn seeds randomly on to Strawberries, using the image as a guide (see Knitwise). Weave in ends and block. Sew each Strawberry to Leaf garland using yarn B **LK** 

GEORGANNE CAUCHI'S BEACH BAG