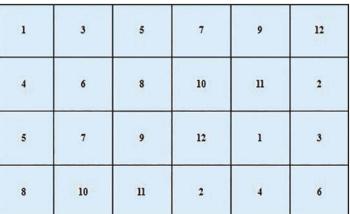

#### To make up

Block squares so they are the same size and sew together using diagram or your own arrangement