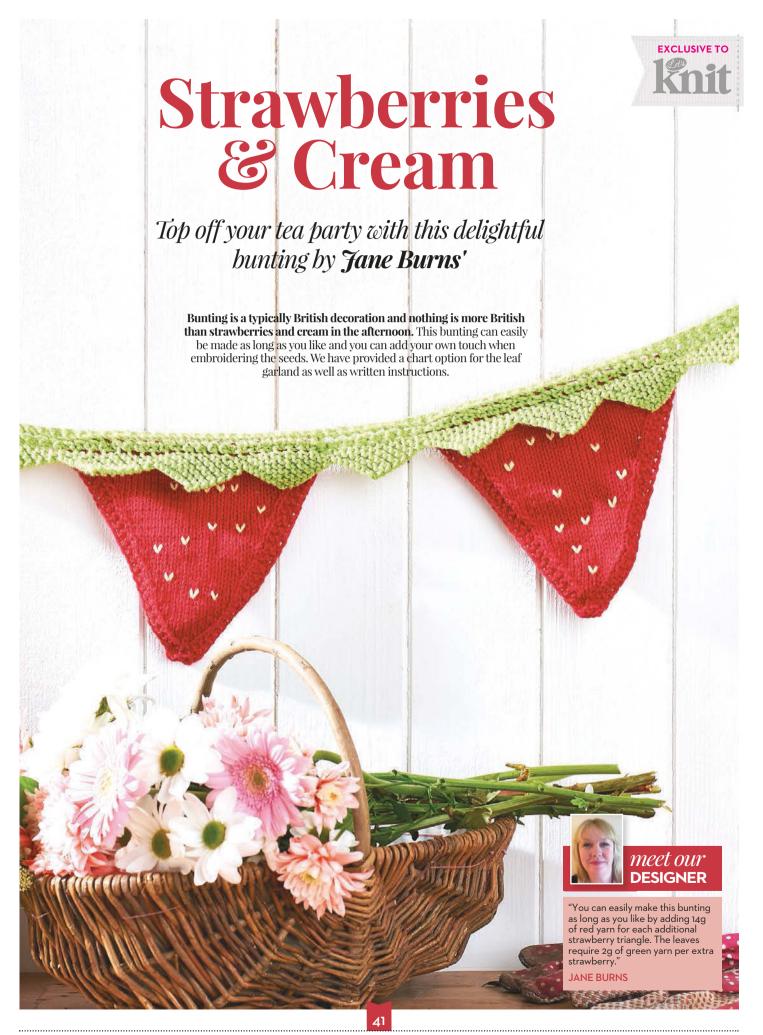

### 41 Strawberries & Cream

Complete your British tea party with strawberrythemed bunting

#### Start knitting here

#### **STRAWBERRIES**

(make seven)

NOTE: Slipping first st pwise on each row will produce a nice smooth edge

Using 3.25mm needles and yarn A cast on 41sts

☐ Rows 1-4: k

- $\square$  Row 5: k3, ssk, k to last five sts, k2tog, k3. 39 sts
- ☐ Row 6 and all even-numbered rows: k3, p to last three sts, k3 ☐ Row 7: as Row 5. 37 sts
- □ Row 9 and all odd-numbered rows not listed below: k
- ☐ Rows 11, 13, 15, 19, 21, 25, 29, 31, 35, 39, 41, 43, 45 and 47: as Row 5. Nine sts
- $\square$  Row 49: k3, sl 2, k1, p2sso, k3. Seven sts
- ☐ Row 50: p1, k5, p1
- $\square$  Row 51: k2, sl 2, k1, p2sso,
- k2. Five sts

#### **LEAF GARLAND**

NOTE: allow four leaves per strawberry including one in between each. Work either from Chart or written instructions

Using 3.25mm needles and yarn B, cast on seven sts

- ☐ Set up row (WS): p
- ☐ Work Rows 1-4 from Chart or written instructions until

#### To make up

Using yarn C, Swiss darn seeds randomly on to Strawberries, using the image as a guide (see Knitwise). Weave in ends and block. Sew each Strawberry to Leaf garland using yarn B **LK** 

GEORGANNE CAUCHI'S BEACH BAG