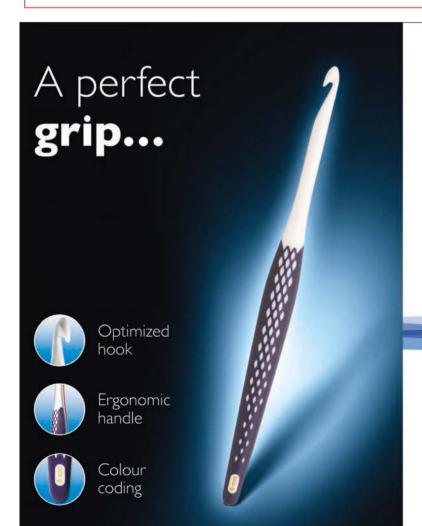

### Ergonomic crocheting fun!

The new ergonomic crochet hook from Prym – not only in a cool look but also perfectly adaptable to every crocheting technique.

The optimized hook in different gauges offers a wide variety of creative possibilities. The stylish handle is pleasant to the touch and its ergonomic shape lies comfortably in your hand.

### New - the ergonomic crochet hook

- unique
- innovative
- ergonomic

reddot design award

Contact: Nicholas.Bralant@prym-consumer.com, www.prym-consumer.com