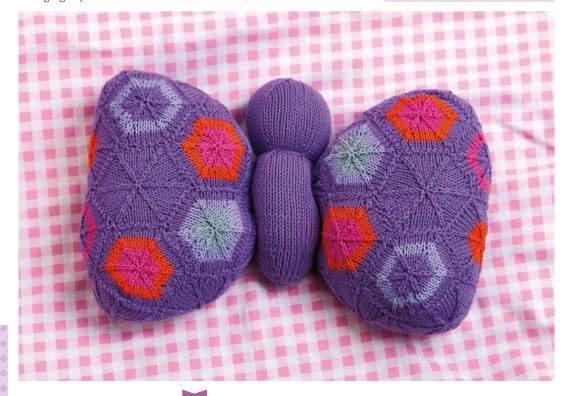

The Butterfly Effect, p59

Everyone needs a **light summer** cardi to slip on when the weather

turns nippy, and our beautiful example by Pat Menchini (p21) can be made in any size from 6 to 28. If accessories are more your thing, you'll find Charmaine Fletcher's hair garlands on page 26 and Jan Henley's vibrant socks on page 31 – quick knits that will bring a smile to anyone's face. New baby in the family? Jane Burns has designed a whole set of butterfly-themed ideas for the nursery, including super-easy i-cord bunting (p59). And let's not forget the men! Our traditional **golf club covers** would be a great gift for a golf-playing dad on Father's Day (p80).

### **59 The Butterfly Effect**

A bright and fluttery mobile, bunting and cushion set