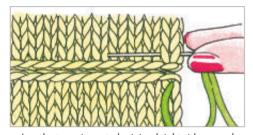

### knit wise

### Picking up stitches

When picking up stiches for the neck band and armholes, it is advisable to start with RS facing and use a smaller needle to make the transition as smooth as possible. Ensure that the stitches picked up are spaced evenly to avoid affecting the shape of the edge you are working on.