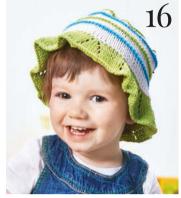

### 16 Beach Baby

A toddler sun hat and bag set by Lucinda Ganderton

## **Beach Baby**

### Craft your little tot a new addition to their summer wardrobe thanks to **Lucinda Ganderton**

Any parent knows how important it is to keep the sun off your child's head during the heat of the day – and they also know how much gear you need to pack when you take said youngster out and about! Knit this colourful hat and bag combo and your boy or girl will be sorted for the whole of the holidays. Don't forget to work in the stripe sequence as set at the start of the pattern!