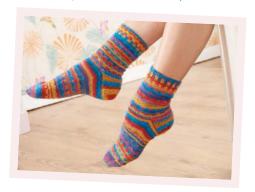

#### 31 Rainbow's End

Brighten up your sock drawer with Jan Henley's colourful socks

### COLOURFUL UNIQUE SOCKS

### **SOCK TWO**

 $\square$  Work to match first sock, using ball A in place of ball B and ball B in place of ball A throughout **LK** 

PRETTY ROSE-MOTIF
SOCKS BY JAN HENLEY

July issue of Let's Knit on sale Friday 12th June