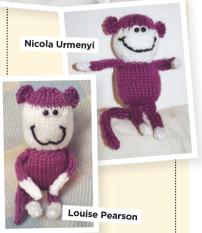

### **Make&Share**

We love seeing what you've made with your free yarn kit. Share your photos with us on Facebook and Twitter, or email

 ${\bf molly.todd@aceville.co.uk.}$ 

Last month you had great fun knitting Micky the Monkey!