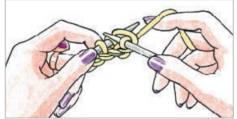

### Let's Shop Bergere de France Coton Fifty costs £2.75 per 50g (140m) ball from 01924 565740. www.woolnstuff.co.uk **DMC Natura Just Cotton costs** £3.50 per 50g (155m) ball from 01803 524402. www.knittingwoolandyarn.co.uk knit*wise* Three-needle cast off To join the front and back of this top, a three-needle cast off is worked across the shoulder stitches. Place the two sets of stitches on separate needles and hold them parallel with the RS together. Insert a third needle into the first stitch

on both the front and back needles and knit the two

stitches together. Repeat

stitches, so you have two

would for a normal cast-

only one stitch remains

and fasten off.

off. Continue like this until

stitches on your RH needle. Pass the first stitch over the second, just as you

for the next pair of