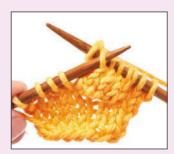

r project with bobbles, ruffles, ruching and pleats

#### **BOBBLES**

Bobbles are achieve by working into the same stitch several times, then working back and forth over these extra stitches. There are a few different ways of working bobbles. This is one of the most commonly used methods, although the first two steps take a bit of getting used to.



**Step 1:** knit into the front and back of the next stitch, but leave it on your left hand (LH) needle



Step 2: knit into the front and back of the same stitch, then into the front of the stitch again. Now slip the original stitch off the LH needle. You will have created four extra stitches, so your bobble is worked over five stitches. Turn.



Step 3: purl five, turn, knit five, turn



Step 4: purl five, turn, knit five but do not turn



Step 5: insert your LH needle into the second stitch on the right hand (RH) needle and lift it over the first stitch and off the RH needle



Step 6: do the same with the third, fourth and fifth stitches so one stitch of your bobble remains. The bobble is now complete, continue as instructed in your pattern



This method can be adapted to create different sized bobbles by changing the number of stitches involved. The middle bobble shown here is worked over four stitches and the top bobble is worked over just three stitches.

#### **RUFFLES**

These are really easy to work and add a lovely frilled edge to your project. They are worked by decreasing dramatically over two rows.

Cast on four times the number of stitches that you need for your project. In this example we have cast on 60 sti