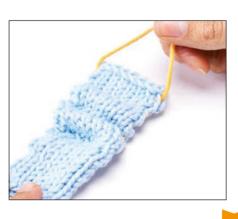

### Let's Shop Bergere de France Coton Fifty costs £2.75 per 50g (140m) ball from 01924 565740. www.woolnstuff.co.uk **DMC Natura Just Cotton costs** £3.50 per 50g (155m) ball from 01803 524402. www.knittingwoolandyarn.co.uk knit*wise* Three-needle cast off To join the front and back of this top, a three-needle cast off is worked across the shoulder stitches. Place the two sets of stitches on separate needles and hold them parallel with the RS together. Insert a third needle into the first stitch

on both the front and back needles and knit the two

stitches together. Repeat

stitches, so you have two

would for a normal cast-

only one stitch remains

and fasten off.

off. Continue like this until

stitches on your RH needle. Pass the first stitch over the second, just as you

for the next pair of