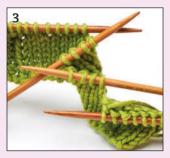

### knit wise

### Picking up stitches

When picking up stiches for the neck band and armholes, it is advisable to start with RS facing and use a smaller needle to make the transition as smooth as possible. Ensure that the stitches picked up are spaced evenly to avoid affecting the shape of the edge you are working on.