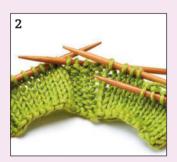

### knit wise

### Picking up stitches

When picking up stiches for the neck band and armholes, it is advisable to start with RS facing and use a smaller needle to make the transition as smooth as possible. Ensure that the stitches picked up are spaced evenly to avoid affecting the shape of the edge you are working on.