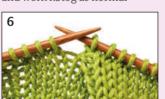

### Picking up stitches

When picking up stiches for the neck band and armholes, it is advisable to start with RS facing and use a smaller needle to make the transition as smooth as possible. Ensure that the stitches picked up are spaced evenly to avoid affecting the shape of the edge you are working on.