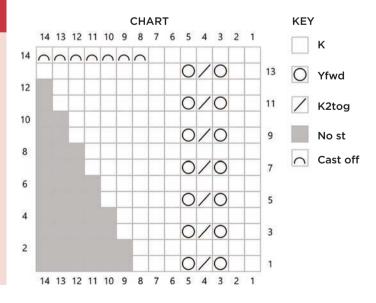

#### **LEAF GARLAND**

NOTE: allow four leaves per strawberry including one in between each. Work either from Chart or written instructions

Using 3.25mm needles and yarn B, cast on seven sts

- ☐ Set up row (WS): p
- ☐ Work Rows 1-4 from Chart or written instructions until

#### Swiss darning seeds

Swiss darning is used to sew the seeds onto the strawberries and is relatively simple to do. Thread a needle with the chosen yarn. Bring the point of the needle through from the back at the base of the stitch to be worked and draw through. Then take the needle behind the two loops of the stitch above and then down to the same hole at the base. Take the yarn behind the work to the next stitch to be sewn and repeat.

#### PLAYFUL BUNTING

- Row 2 and every WS row: k
- ☐ Row 3: k2, yfwd, k2tog, yfwd, k4. Nine sts
- ☐ Row 5: k2, yfwd, k2tog, yfwd, k5. Ten sts
- Row 7: k2, yfwd, k2tog, yfwd,
- k6. 11 sts

  ☐ Row 9: k2, yfwd, k2tog, yfwd,
- k7. 12 sts

  ☐ Row 11: k2, yfwd, k2tog, yfwd,
- k8. 13 sts

  ☐ Row 13: k2, yfwd, k2tog, yfwd,

k9. 14 sts

- $\square$  Row 14: cast off seven sts, k to end. Seven sts
- ☐ Rep from \* until garland is desired length

#### To make up

Using yarn C, Swiss darn seeds randomly on to Strawberries, using the image as a guide (see Knitwise). Weave in ends and block. Sew each Strawberry to Leaf garland using yarn B **LK** 

GEORGANNE CAUCHI'S BEACH BAG