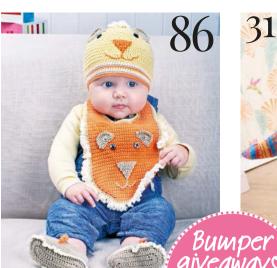

### 86 Jungle Buddies

.....

Go on safari with a crocheted bootee, bib and hat set for baby

This month's

Exclusive 4ply yarn and six free patterns!

### 56 Bumper Giveaways

Prizes worth over £2,500!