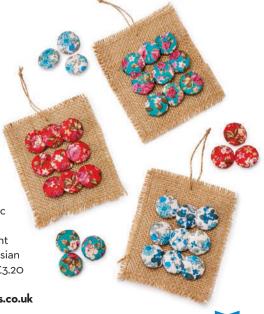

## Cute as a button

Cardigans to cushion covers, bags to boleros, every knitter need buttons to adorn their work and these ones are something else!
Covered in different fabric designs, they're soft and elegant and will add instant jazz to a project. Each hessian covered pack of 12 costs £3.20 from 01453 883581, groves@stockistenquiries.co.uk

#### 6 PONY

This gauge has it all. Measuring 2mm-10mm needles and including US and imperial measurements, it also has a cutter safely built in to snip your yarn. £3.20, 01453 883581, groves@stockistenquiries.co.uk