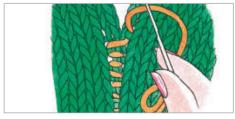

### Beady eyed

To thread the beads on to your yarn, you will need a sewing needle threaded with a short length of cotton. Knot the cotton to make a loop and pass your yarn tail through this loop. Fold the end of your yarn over and place the bead on the sewing needle. You can then slide the bead down the sewing needle and cotton and push it on to your yarn.