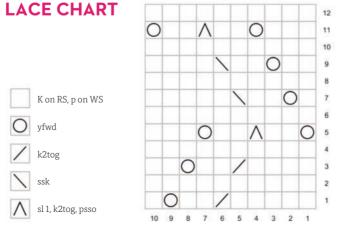

### **BACK**

Using 3mm needles cast on 105 (111, 117, 123, 129, 135) sts

☐ K three rows
Change to 3.25mm needles and

work in patt as folls:

☐ Row 1: k2, [yfwd, skpo, k1, k2tog, yfwd, k1] to last st, k1
☐ Row 2: p to end

☐ Row 3: k3, [yfwd, sl 1, k2tog,

psso, yfwd, k3] to end

☐ Row 4: p to end
Rows 1-4 form the patt and are repeated throughout
☐ Cont in patt until Back meas 37 (38, 38, 39, 39, 40) cm from cast-on edge, ending after a p row