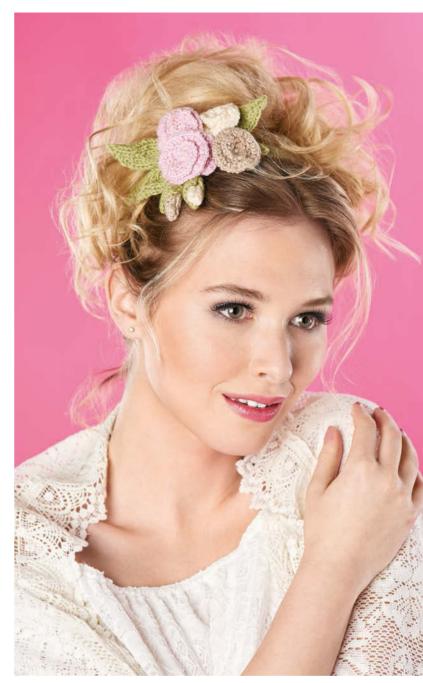

### Flower Girl

Whether you're going to a wedding, festival or to San Francisco, Charmaine Fletcher's flower garlands will complete your outfit

Flowers are a huge summer trend and with two designs to choose from, we've got all occasions covered. Colourful wildflowers perfectly capture the popular seventies vibe and will get you noticed at your next music festival, while the dainty roses are the height of elegance. The hairband can be made larger or smaller by changing the number of cast on stitches.

### **ROSE GARLAND** ROSES

NOTE: instructions given are for Large rose, instructions in brackets are for Small rose. Make one Large rose in yarn C and one Small rose in each of yarns B, C and D

Using 3.25mm straight needles, cast on 120 (80) sts

### To make up

Layer leaves, Buds and Roses on Flower base, using picture as guide for arrangement. Use yarn tails to sew in place. Positioning elastic join at centre bottom edge of Hairband, pin Flower corsage base to top of band with Buds and large rose facing towards you LK