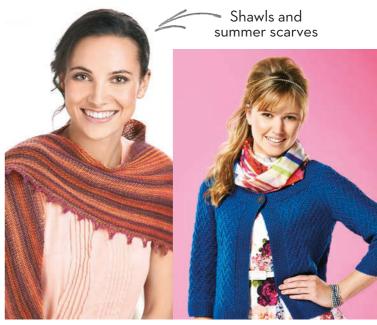

### 34 Summer Knits

Be inspired by our favourite summer projects and celebrate reader makes

### We find out what you like to knit during the warmest season

We really enjoy seeing what you have been making and love it when you share your photos with us – so much so that we've put together a wonderful gallery of some of your brilliant summer projects. We've also dotted in a selection of patterns from popular spinners plus a few old favourites from the LK website to help you decide what to knit next!

### Top of the charts!

We ran an online poll to find out what you love to knit during the summer months! 24% Here are the results: Accessories Shawls and summer 18% scarves 6% T-shirts and vests Sweaters 12% Homewares Shrugs and 12% boleros Other 12% 10% Cardigans